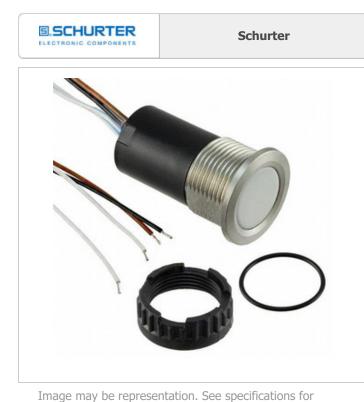

## CPS16-LA00A10-SNCCWTWF-AI0GMVAR-W0000-S

| Part Number:        | CPS16-LA00A10-SNCCWTWF-AI0GMVAR-W0000-S     |
|---------------------|---------------------------------------------|
| Manufacturer/Brand: | Schurter                                    |
| Product description | SWITCH PUSHBUTTON SPST 100MA 42V            |
| Datasheets:         | CPS16-LA00A10-SNCCWTWF-AI0GMVAR-W0000-S.pdf |
| RoHs Status         | Lead free / RoHS Compliant                  |
| Ship From           | Hong Kong                                   |
| Shipment Way        | DHL/Fedex/TNT/UPS/EMS                       |

#### Specifications of CPS16-LA00A10-SNCCWTWF-AI0GMVAR-W0000-S

| PART NUMBER                      | CPS16-LA00A10-SNCCWTWF-AI0GMVAR-W0000-S                                               |
|----------------------------------|---------------------------------------------------------------------------------------|
| MANUFACTURER                     | Schurter                                                                              |
| DESCRIPTION                      | SWITCH PUSHBUTTON SPST 100MA 42V                                                      |
| LEAD FREE STATUS / ROHS STATUS   | Lead free / RoHS Compliant                                                            |
| DATA SHEET                       | CPS16-LA00A10-SNCCWTWF-AI0GMVAR-W0000-S.pdf                                           |
| VOLTAGE RATING - DC              | 60V                                                                                   |
| VOLTAGE RATING - AC              | 42V                                                                                   |
| ТҮРЕ                             | Capacitive, Illuminated                                                               |
| TERMINATION STYLE                | Wire Leads                                                                            |
| SWITCH FUNCTION                  | Off-On                                                                                |
| SERIES                           | CPS                                                                                   |
| PANEL CUTOUT DIMENSIONS          | Circular - 16.10mm Dia                                                                |
| PACKAGING                        | Bulk                                                                                  |
| OTHER NAMES                      | CPS16-LA00A10-SNCSNCWF-AI0GMVAR-W0000-S<br>CPS16-LA00A10-SNCSNCWF-AI0GMVAR-W0000-S-ND |
| OPERATING TEMPERATURE            | -40°C ~ 60°C                                                                          |
| MOUNTING TYPE                    | Panel Mount, Front                                                                    |
| MOISTURE SENSITIVITY LEVEL (MSL) | 1 (Unlimited)                                                                         |
| MECHANICAL LIFE                  | -                                                                                     |
| LEAD FREE STATUS / ROHS STATUS   | Lead free / RoHS Compliant                                                            |
| INGRESS PROTECTION               | IP67 - Dust Tight, Waterproof                                                         |
| ILLUMINATION VOLTAGE (NOMINAL)   | 5 ~ 28 VDC                                                                            |
| ILLUMINATION TYPE, COLOR         | LED, Green/Magenta                                                                    |
| FEATURES                         | Ceramic Actuator, Finger Guide                                                        |
| ELECTRICAL LIFE                  | -                                                                                     |
| DETAILED DESCRIPTION             | Pushbutton Switch SPST Capacitive, Illuminated Panel Mount, Front                     |
| CURRENT RATING                   | 100mA (AC/DC)                                                                         |
| COLOR - ACTUATOR/CAP             | Clear (White Filter/Diffuser)                                                         |
| CIRCUIT                          | SPST                                                                                  |
| ACTUATOR TYPE                    | Round, Button, Flush                                                                  |