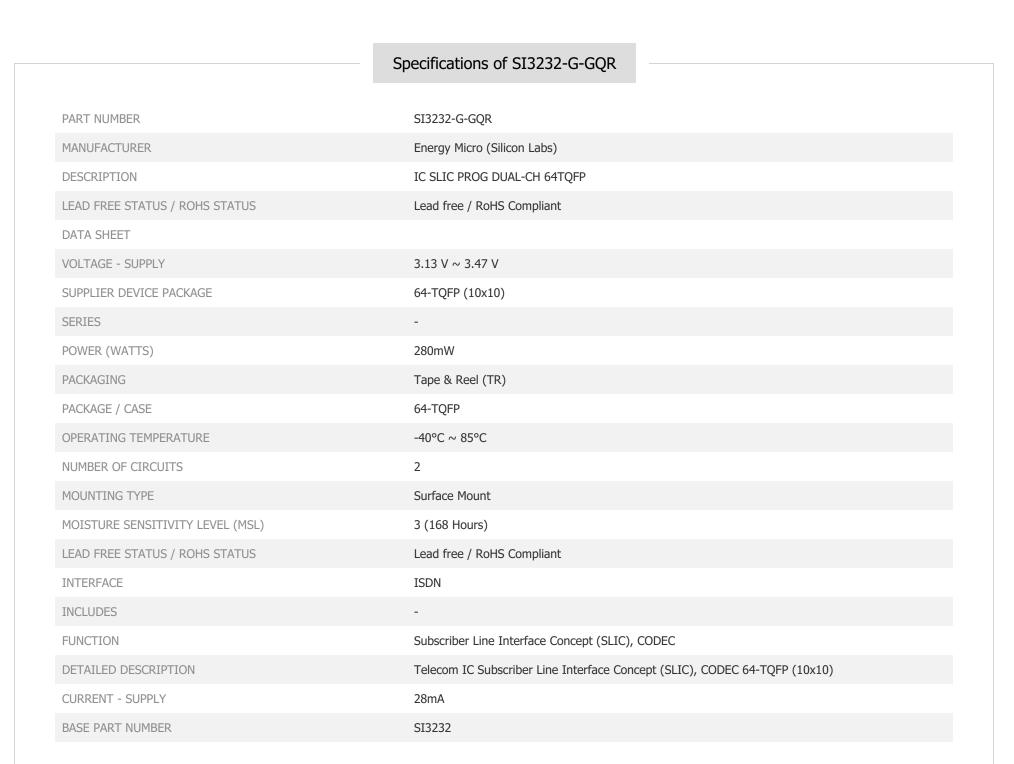

**Energy Micro (Silicon Labs)** 

**SI3232-G-GQR** 

Part Number:

Manufacturer/Brand:

Product description

**RoHs Status** 

Datasheets:

Ship From Shipment Way IC SLIC PROG DUAL-CH 64TQFP

SI3232-G-GQR

Energy Micro (Silicon Labs)

Lead free / RoHS Compliant

Hong Kong DHL/Fedex/TNT/UPS/EMS

Image may be representation. See specifications for product details.

**REQUEST FOR QUOTATION** 