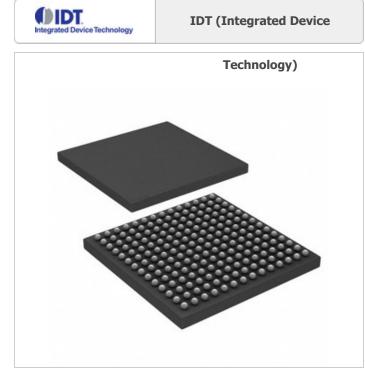

IDT (Integrated Device Technology)

IC PCIE SW 5LANE 5PORT 196CABGA

1.89HPES5T5ZBBCGI.pdf 2.89HPES5T5ZBBCGI.pdf

3.89HPES5T5ZBBCGI.pdf Lead free / RoHS Compliant

Hong Kong DHL/Fedex/TNT/UPS/EMS

**REQUEST FOR QUOTATION** 

|                                  | Specifications of 89HPES5T5ZBBCGI                                             |
|----------------------------------|-------------------------------------------------------------------------------|
|                                  |                                                                               |
| PART NUMBER                      | 89HPES5T5ZBBCGI                                                               |
| MANUFACTURER                     | IDT (Integrated Device Technology)                                            |
| DESCRIPTION                      | IC PCIE SW 5LANE 5PORT 196CABGA                                               |
| LEAD FREE STATUS / ROHS STATUS   | Lead free / RoHS Compliant                                                    |
| DATA SHEET                       | 1.89HPES5T5ZBBCGI.pdf 2.89HPES5T5ZBBCGI.pdf 3.89HPES5T5ZBBCGI.pdf             |
| VOLTAGE - SUPPLY                 | 3.3V                                                                          |
| SUPPLIER DEVICE PACKAGE          | 196-CABGA (15x15)                                                             |
| SERIES                           | PRECISE™                                                                      |
| PACKAGING                        | Tray                                                                          |
| PACKAGE / CASE                   | 196-LBGA                                                                      |
| OTHER NAMES                      | 800-3639<br>89HPES5T5ZBBCGI-ND<br>IDT89HPES5T5ZBBCGI<br>IDT89HPES5T5ZBBCGI-ND |
| MOUNTING TYPE                    | Surface Mount                                                                 |
| MOISTURE SENSITIVITY LEVEL (MSL) | 3 (168 Hours)                                                                 |
| MANUFACTURER STANDARD LEAD TIME  | 20 Weeks                                                                      |
| LEAD FREE STATUS / ROHS STATUS   | Lead free / RoHS Compliant                                                    |
| INTERFACE                        | PCI Express                                                                   |
| DETAILED DESCRIPTION             | Switch Interfacing Interface 196-CABGA (15x15)                                |
| BASE PART NUMBER                 | IDT89HPES5                                                                    |
| APPLICATIONS                     | Switch Interfacing                                                            |