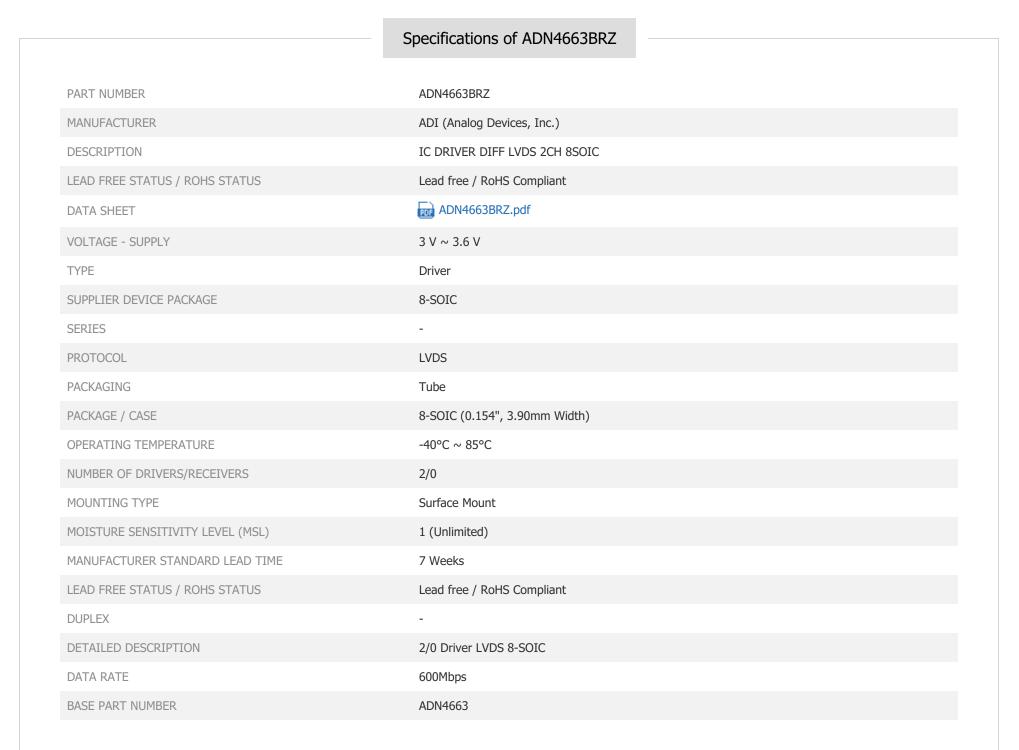

### ADN4663BRZ

Part Number:

Manufacturer/Brand: Product description

Datasheets: **RoHs Status** 

Ship From

Shipment Way

ADN4663BRZ

ADI (Analog Devices, Inc.)

IC DRIVER DIFF LVDS 2CH 8SOIC

ADN4663BRZ.pdf

Lead free / RoHS Compliant Hong Kong

DHL/Fedex/TNT/UPS/EMS

**REQUEST FOR QUOTATION** 