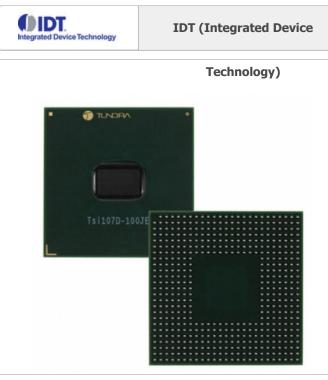

TSI107D-100JE IDT (Integrated Device Technology) IC PCI-PCI BRIDGE 32BIT 503BGA

Contains lead / RoHS non-compliant Hong Kong DHL/Fedex/TNT/UPS/EMS

### Specifications of TSI107D-100JE

| PART NUMBER                      | TSI107D-100JE                                |
|----------------------------------|----------------------------------------------|
| MANUFACTURER                     | IDT (Integrated Device Technology)           |
| DESCRIPTION                      | IC PCI-PCI BRIDGE 32BIT 503BGA               |
| LEAD FREE STATUS / ROHS STATUS   | Contains lead / RoHS non-compliant           |
| DATA SHEET                       |                                              |
| VOLTAGE - SUPPLY                 | 2.5V, 3.3V                                   |
| SUPPLIER DEVICE PACKAGE          | 503-FCPBGA (33x33)                           |
| SERIES                           | Tsi107™                                      |
| PACKAGING                        | Tray                                         |
| PACKAGE / CASE                   | 503-BBGA, FCBGA                              |
| OTHER NAMES                      | 800-1908<br>IDTTSI107D-100JE<br>TSI107D100JE |
| MOUNTING TYPE                    | Surface Mount                                |
| MOISTURE SENSITIVITY LEVEL (MSL) | 3 (168 Hours)                                |
| LEAD FREE STATUS / ROHS STATUS   | Contains lead / RoHS non-compliant           |
| INTERFACE                        | PCI                                          |
| DETAILED DESCRIPTION             | Host Bridge Interface 503-FCPBGA (33x33)     |
| BASE PART NUMBER                 | TSI107                                       |
| APPLICATIONS                     | Host Bridge                                  |