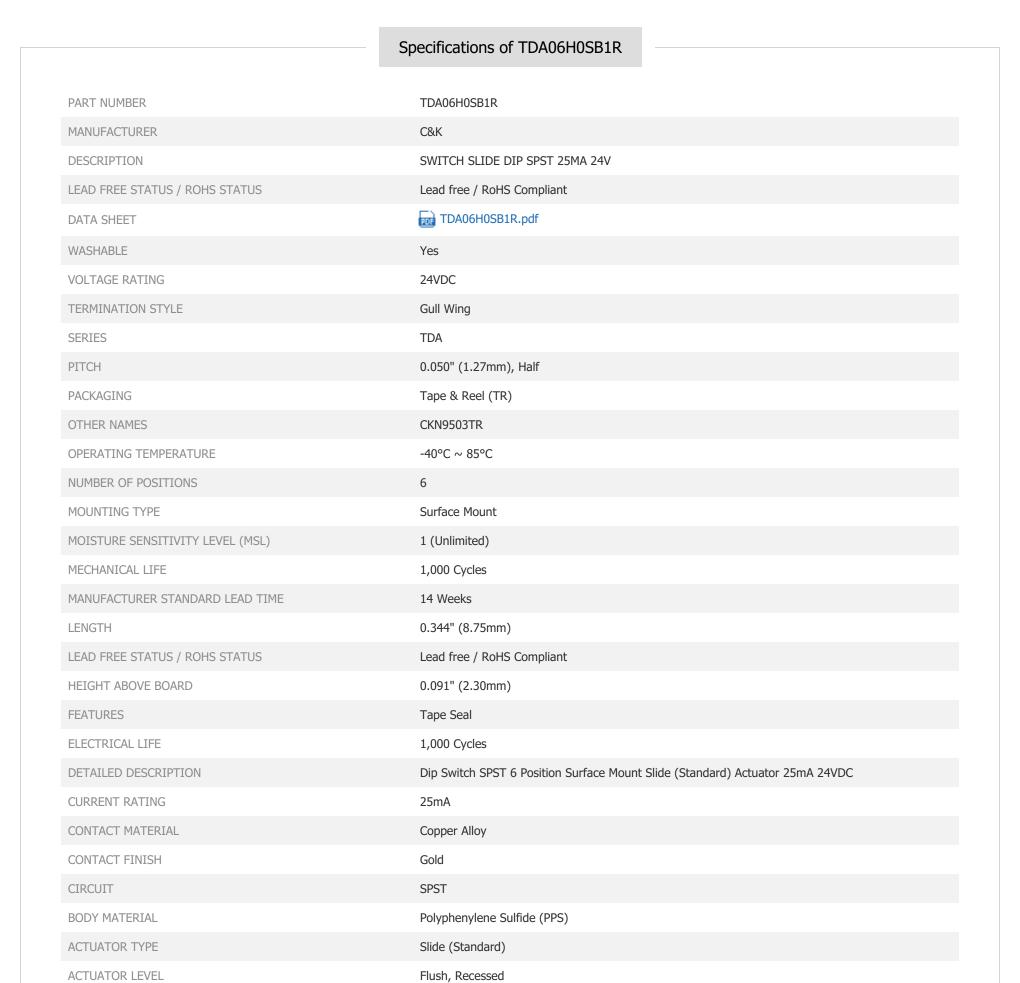

Image may be representation. See specifications for

product details.

TDA06H0SB1R

Part Number:

Manufacturer/Brand:

Product description

Datasheets: **RoHs Status** 

Ship From Shipment Way TDA06H0SB1R

C&K

SWITCH SLIDE DIP SPST 25MA 24V

TDA06H0SB1R.pdf

Lead free / RoHS Compliant

Hong Kong

DHL/Fedex/TNT/UPS/EMS

**REQUEST FOR QUOTATION** 