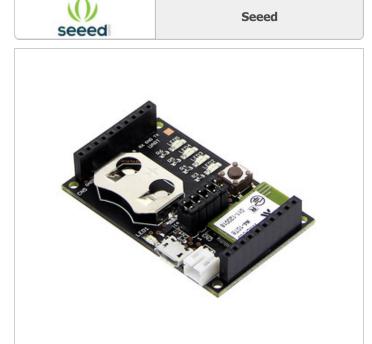

102990071

Part Number:

Manufacturer/Brand:

Product description Datasheets:

Ship From Shipment Way

RoHs Status

102990071

Seeed

102990071.pdf

KONASHI COMPUTING TOOLKIT WITH B

Lead free / RoHS Compliant Hong Kong

DHL/Fedex/TNT/UPS/EMS

**REQUEST FOR QUOTATION** 

Image may be representation. See specifications for product details.