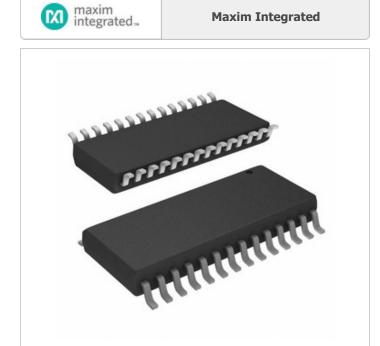

#### MAX266AEWI+T

Part Number:

Manufacturer/Brand:

Product description Datasheets:

RoHs Status Ship From Shipment Way MAX266AEWI+T

Maxim Integrated

IC FILTER ACT PROG 28-SOIC

2.MAX266AEWI+T.pdf

1.MAX266AEWI+T.pdf

Lead free / RoHS Compliant

Hong Kong DHL/Fedex/TNT/UPS/EMS

**REQUEST FOR QUOTATION** 

|                                  | Specifications of MAX266AEWI+T        |
|----------------------------------|---------------------------------------|
|                                  |                                       |
| PART NUMBER                      | MAX266AEWI+T                          |
| MANUFACTURER                     | Maxim Integrated                      |
| DESCRIPTION                      | IC FILTER ACT PROG 28-SOIC            |
| LEAD FREE STATUS / ROHS STATUS   | Lead free / RoHS Compliant            |
| DATA SHEET                       | 1.MAX266AEWI+T.pdf 2.MAX266AEWI+T.pdf |
| VOLTAGE - SUPPLY                 | 4.74 V ~ 12.6 V, ±2.37 V ~ 6.3 V      |
| SUPPLIER DEVICE PACKAGE          | 28-SOIC                               |
| SERIES                           | -                                     |
| PACKAGING                        | Tape & Reel (TR)                      |
| PACKAGE / CASE                   | 28-SOIC (0.295", 7.50mm Width)        |
| NUMBER OF FILTERS                | 2                                     |
| MOUNTING TYPE                    | Surface Mount                         |
| MOISTURE SENSITIVITY LEVEL (MSL) | 1 (Unlimited)                         |
| LEAD FREE STATUS / ROHS STATUS   | Lead free / RoHS Compliant            |
| FREQUENCY - CUTOFF OR CENTER     | 140kHz                                |
| FILTER TYPE                      | Universal Switched Capacitor          |
| FILTER ORDER                     | 2nd                                   |
| BASE PART NUMBER                 | MAX266                                |
|                                  |                                       |