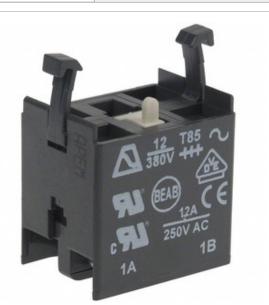

CONTACT BLOCK SPST-NC 16A 250V

A02502.pdf

Lead free / RoHS Compliant Hong Kong

DHL/Fedex/TNT/UPS/EMS

### **REQUEST FOR QUOTATION**

|                                                      | Specifications of A02502                        |
|------------------------------------------------------|-------------------------------------------------|
|                                                      |                                                 |
| PART NUMBER                                          | A02502                                          |
| MANUFACTURER                                         | APEM Inc.                                       |
| DESCRIPTION                                          | CONTACT BLOCK SPST-NC 16A 250V                  |
| LEAD FREE STATUS / ROHS STATUS                       | Lead free / RoHS Compliant                      |
| DATA SHEET                                           | A02502.pdf                                      |
| TERMINATION STYLE                                    | Screw Terminal                                  |
| SERIES                                               | A02                                             |
| REQUIRES                                             | Switch Body                                     |
| OTHER NAMES                                          | 679-1377                                        |
| MOISTURE SENSITIVITY LEVEL (MSL)                     | 1 (Unlimited)                                   |
| LEAD FREE STATUS / ROHS STATUS                       | Lead free / RoHS Compliant                      |
| DETAILED DESCRIPTION                                 | Configurable Contact Block SPST-NC 16A @ 250VAC |
| CONTACT RATING @ VOLTAGE                             | 16A @ 250VAC                                    |
| CIRCUIT                                              | SPST-NC                                         |
| (SELECT FIRST, THEN APPLY FILTERS) COMPATIBLE SERIES | Apem, A02 (First Block)                         |