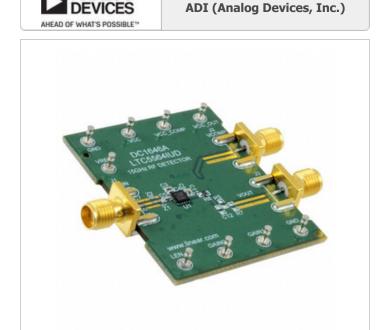

#### DC1646A

Part Number:

Manufacturer/Brand:

Product description

Datasheets:

RoHs Status Ship From Shipment Way DC1646A

ADI (Analog Devices, Inc.)

**EVAL BOARD PWR DETECTOR LTC5564** 

# **REQUEST FOR QUOTATION**

|                                  | Specifications of DC1646A       |
|----------------------------------|---------------------------------|
|                                  |                                 |
| PART NUMBER                      | DC1646A                         |
| MANUFACTURER                     | ADI (Analog Devices, Inc.)      |
| DESCRIPTION                      | EVAL BOARD PWR DETECTOR LTC5564 |
| LEAD FREE STATUS / ROHS STATUS   | Lead free / RoHS Compliant      |
| DATA SHEET                       | 1.DC1646A.pdf<br>2.DC1646A.pdf  |
| TYPE                             | Power Detector                  |
| SUPPLIED CONTENTS                | Board(s)                        |
| SERIES                           | -                               |
| OTHER NAMES                      | DEMO 1646A                      |
| MOISTURE SENSITIVITY LEVEL (MSL) | 1 (Unlimited)                   |
| MANUFACTURER STANDARD LEAD TIME  | 8 Weeks                         |
| LEAD FREE STATUS / ROHS STATUS   | Lead free / RoHS Compliant      |
| FREQUENCY                        | 600MHz ~ 15GHz                  |
| FOR USE WITH/RELATED PRODUCTS    | LTC5564                         |
| BASE PART NUMBER                 | LTC5564                         |