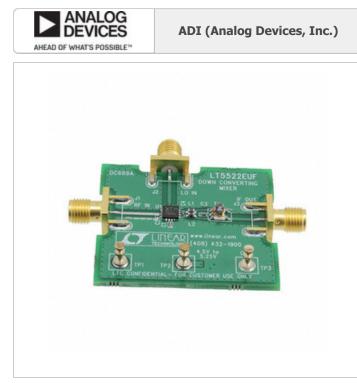

ADI (Analog Devices, Inc.) EVAL BOARD FOR LT5522EUF 1.DC689A.pdf 2.DC689A.pdf 💒 Lead free / RoHS Compliant Hong Kong DHL/Fedex/TNT/UPS/EMS

DC689A

#### **REQUEST FOR QUOTATION**

|                                  | Specifications of DC689A   |
|----------------------------------|----------------------------|
|                                  | DCC004                     |
| PART NUMBER                      | DC689A                     |
| MANUFACTURER                     | ADI (Analog Devices, Inc.) |
| DESCRIPTION                      | EVAL BOARD FOR LT5522EUF   |
| LEAD FREE STATUS / ROHS STATUS   | Lead free / RoHS Compliant |
| DATA SHEET                       | I.DC689A.pdf               |
| DATA SHELI                       | DC689A.pdf                 |
| TYPE                             | Mixer                      |
| SUPPLIED CONTENTS                | Board(s)                   |
| SERIES                           | -                          |
| MOISTURE SENSITIVITY LEVEL (MSL) | 1 (Unlimited)              |
| MANUFACTURER STANDARD LEAD TIME  | 8 Weeks                    |
| LEAD FREE STATUS / ROHS STATUS   | Lead free / RoHS Compliant |
| FREQUENCY                        | 400MHz ~ 2.7GHz            |
| FOR USE WITH/RELATED PRODUCTS    | LT5522                     |