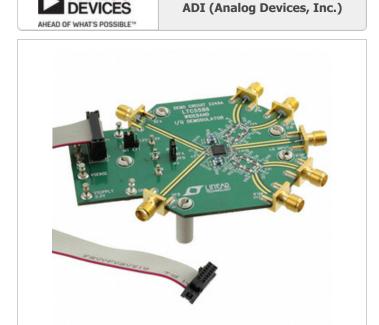

#### DC2349A

Part Number:

Manufacturer/Brand:

Product description

Datasheets:

RoHs Status Ship From Shipment Way DC2349A

ADI (Analog Devices, Inc.)

DEMO BOARD FOR LTC5586

1.DC2349A.pdf 2.DC2349A.pdf

Not applicable / Not applicable

Hong Kong DHL/Fedex/TNT/UPS/EMS

**REQUEST FOR QUOTATION** 

|                                  | Specifications of DC2349A       |
|----------------------------------|---------------------------------|
|                                  |                                 |
| PART NUMBER                      | DC2349A                         |
| MANUFACTURER                     | ADI (Analog Devices, Inc.)      |
| DESCRIPTION                      | DEMO BOARD FOR LTC5586          |
| LEAD FREE STATUS / ROHS STATUS   | Not applicable / Not applicable |
| DATA SHEET                       | 1.DC2349A.pdf<br>2.DC2349A.pdf  |
| TYPE                             | Demodulator                     |
| SUPPLIED CONTENTS                | Board(s)                        |
| SERIES                           | -                               |
| OTHER NAMES                      | DEMO 2349A<br>DEMO DC2349A      |
| MOISTURE SENSITIVITY LEVEL (MSL) | 1 (Unlimited)                   |
| MANUFACTURER STANDARD LEAD TIME  | 8 Weeks                         |
| LEAD FREE STATUS / ROHS STATUS   | Not applicable / Not applicable |
| FREQUENCY                        | 700MHz ~ 6GHz                   |
| FOR USE WITH/RELATED PRODUCTS    | LTC5586                         |
| BASE PART NUMBER                 | LTC5586                         |