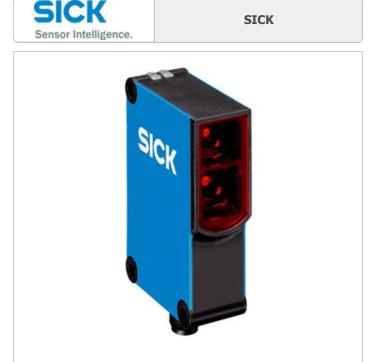

Image may be representation. See specifications for product details.

### WL27-3P2430

Part Number:

Manufacturer/Brand: Product description

Datasheets: Ship From

Shipment Way

WL27-3P2430

SICK

SEN PHT PNP COMP LO/DO M12

WL27-3P2430.pdf

Hong Kong

DHL/Fedex/TNT/UPS/EMS

| MANUFACTURER  DESCRIPTION  SEN PHT PNP COMP LO/DO M12  LEAD FREE STATUS / ROHS STATUS  DATA SHEET  DATA SHEET  VOLTAGE - SUPPLY  10 V ~ 30 V  SERIES  SENSING METHOD  RETOREGECTIVE  SENSING DISTANCE  3.937" ~ 433.071" (100mm ~ 11m)  RESPONSE TIME  500µS  OUTPUT CONFIGURATION  PNP - Dark-ON/Light-ON - Selectable  1027769 1882-1439  OPERATING TEMPERATURE  MANUFACTURER STANDARD LEAD TIME  13 Weeks  LIGHT SOURCE  RED  INGRESS PROTECTION  IP69K  CONNECTION METHOD  CONNEC |                                 | Specifications of WL27-3P2430       |
|--------------------------------------------------------------------------------------------------------------------------------------------------------------------------------------------------------------------------------------------------------------------------------------------------------------------------------------------------------------------------------------------------------------------------------------------------------------------------------------------------------------------------------------------------------------------------------------------------------------------------------------------------------------------------------------------------------------------------------------------------------------------------------------------------------------------------------------------------------------------------------------------------------------------------------------------------------------------------------------------------------------------------------------------------------------------------------------------------------------------------------------------------------------------------------------------------------------------------------------------------------------------------------------------------------------------------------------------------------------------------------------------------------------------------------------------------------------------------------------------------------------------------------------------------------------------------------------------------------------------------------------------------------------------------------------------------------------------------------------------------------------------------------------------------------------------------------------------------------------------------------------------------------------------------------------------------------------------------------------------------------------------------------------------------------------------------------------------------------------------------------|---------------------------------|-------------------------------------|
| MANUFACTURER  DESCRIPTION  SEN PHT PNP COMP LO/DO M12  LEAD FREE STATUS / ROHS STATUS  DATA SHEET  DOI WL27-3P2430.pdf  VOLTAGE - SUPPLY  10 V ~ 30 V  SERIES  SENSING METHOD  REtroreflective  SENSING DISTANCE  3.937" ~ 433.071" (100mm ~ 11m)  RESPONSE TIME  500µS  OUTPUT CONFIGURATION  PNP - Dark-ON/Light-ON - Selectable  OTHER NAMES  1027769 1882-1439  OPERATING TEMPERATURE  MANUFACTURER STANDARD LEAD TIME  3 Weeks  LIGHT SOURCE  RED  INGRESS PROTECTION  IP69K  CONNECTION METHOD  CO |                                 |                                     |
| DESCRIPTION  LEAD FREE STATUS / ROHS STATUS  DATA SHEET  DATA SHEE | PART NUMBER                     | WL27-3P2430                         |
| DATA SHEET  DATA SHEET  VOLTAGE - SUPPLY  10 V ~ 30 V  SERIES  - SENSING METHOD  Retroreflective  SENSING DISTANCE  3.937" ~ 433.071" (100mm ~ 11m)  RESPONSE TIME  500µS  OUTPUT CONFIGURATION  PNP - Dark-ON/Light-ON - Selectable  1027769 1882-1439  OPERATING TEMPERATURE  40°C ~ 60°C  MANUFACTURER STANDARD LEAD TIME  102769 1882-1439  OPERATING TEMPERATURE  A0°C ~ 60°C  MANUFACTURER STANDARD LEAD TIME  102769 1882-1439  OPERATING TEMPERATURE  A0°C ~ 60°C  MANUFACTURER STANDARD LEAD TIME  102769 1882-1439  OPERATING TEMPERATURE  A0°C ~ 60°C  MANUFACTURER STANDARD LEAD TIME  1027769 1882-1439  OPERATING TEMPERATURE  A0°C ~ 60°C  MANUFACTURER STANDARD LEAD TIME  1027769 1882-1439  OPERATING TEMPERATURE  A0°C ~ 60°C  MANUFACTURER STANDARD LEAD TIME  1027769 1882-1439  OPERATING TEMPERATURE  A0°C ~ 60°C  MANUFACTURER STANDARD LEAD TIME  1027769 1882-1439  OPERATING TEMPERATURE  A0°C ~ 60°C  MANUFACTURER STANDARD LEAD TIME  1027769 1882-1439  OPERATURE STANDARD | MANUFACTURER                    | SICK                                |
| DATA SHEET  VOLTAGE - SUPPLY  10 V ~ 30 V  SERIES  - SENSING METHOD  Retroreflective  SENSING DISTANCE  3.937" ~ 433.071" (100mm ~ 11m)  RESPONSE TIME  500µs  OUTPUT CONFIGURATION  PNP - Dark-ON/Light-ON - Selectable  1027769 1882-1439  OPERATING TEMPERATURE  40°C ~ 60°C  MANUFACTURER STANDARD LEAD TIME  13 Weeks  LIGHT SOURCE  Red LED  INGRESS PROTECTION  IP69K  CONNECTION METHOD  CABLE LENGTH  - CONNECTION METHOD  CABLE LENGTH                                                                                                                                                                                                                                                                                                                                                                                                                                                                                                                                                                                                                                                                                                                                                                                                                                                                                                                                                                                                                                                                                                                                                                                                                                                                                                                                                                                                                                                                                                                                                                                                                                                                               | DESCRIPTION                     | SEN PHT PNP COMP LO/DO M12          |
| VOLTAGE - SUPPLY  10 V ~ 30 V  SERIES  - SENSING METHOD  Retroreflective  3.937" ~ 433.071" (100mm ~ 11m)  RESPONSE TIME  500µS  OUTPUT CONFIGURATION  PNP - Dark-ON/Light-ON - Selectable  1027769 1882-1439  OPERATING TEMPERATURE  40°C ~ 60°C  MANUFACTURER STANDARD LEAD TIME  13 Weeks  LIGHT SOURCE  INGRESS PROTECTION  IP69K  CONNECTION METHOD  CABLE LENGTH   CABLE LENGTH                                                                                                                                                                                                                                                                                                                                                                                                                                                                                                                                                                                                                                                                                                                                                                                                                                                                                                                                                                                                                                                                                                                                                                                                                                                                                                                                                                                                                                                                                                                                                                                                                                                                                                                                          | LEAD FREE STATUS / ROHS STATUS  |                                     |
| SERIES  SENSING METHOD  Retroreflective  3.937" ~ 433.071" (100mm ~ 11m)  RESPONSE TIME  OUTPUT CONFIGURATION  OTHER NAMES  OPERATING TEMPERATURE  MANUFACTURER STANDARD LEAD TIME  LIGHT SOURCE  INGRESS PROTECTION  CONNECTION METHOD  CABLE LENGTH  PRETOREFICE  Retroreflective  3.937" ~ 433.071" (100mm ~ 11m)  FOUR A 11m)  RESPONSE TIME  500µs  PNP - Dark-ON/Light-ON - Selectable  1027769 1882-1439 1882-1439  40°C ~ 60°C  3 Weeks  Red LED  INGRESS PROTECTION  IP69K  Connector, M12, 4POS  CABLE LENGTH                                                                                                                                                                                                                                                                                                                                                                                                                                                                                                                                                                                                                                                                                                                                                                                                                                                                                                                                                                                                                                                                                                                                                                                                                                                                                                                                                                                                                                                                                                                                                                                                        | DATA SHEET                      | WL27-3P2430.pdf                     |
| SENSING METHOD  SENSING DISTANCE  3.937" ~ 433.071" (100mm ~ 11m)  RESPONSE TIME  500µs  OUTPUT CONFIGURATION  PNP - Dark-ON/Light-ON - Selectable  1027769 1882-1439  OPERATING TEMPERATURE  40°C ~ 60°C  MANUFACTURER STANDARD LEAD TIME  1IGHT SOURCE  INGRESS PROTECTION  CONNECTION METHOD  CABLE LENGTH  Retroreflective  3.937" ~ 433.071" (100mm ~ 11m)  FOUR CONSTRUCTION Selectable  1027769 1882-1439  40°C ~ 60°C  Red LED  IP69K  CONNECTION METHOD                                                                                                                                                                                                                                                                                                                                                                                                                                                                                                                                                                                                                                                                                                                                                                                                                                                                                                                                                                                                                                                                                                                                                                                                                                                                                                                                                                                                                                                                                                                                                                                                                                                               | VOLTAGE - SUPPLY                | 10 V ~ 30 V                         |
| SENSING DISTANCE  3.937" ~ 433.071" (100mm ~ 11m)  RESPONSE TIME  500µs  OUTPUT CONFIGURATION  PNP - Dark-ON/Light-ON - Selectable  1027769 1882-1439  OPERATING TEMPERATURE  MANUFACTURER STANDARD LEAD TIME  13 Weeks  LIGHT SOURCE  Red LED  INGRESS PROTECTION  IP69K  CONNECTION METHOD  CABLE LENGTH  - 433.071" (100mm ~ 11m)  Support A 11m)  1027769 1882-1439 1882-1439  A 1027769 1882-1439  FOR CONNECTION  CONNECTION METHOD  CONNECTION METHOD  - 40°C ~ 60°C  CONNECTION METHOD  CONNECTION METHOD                                                                                                                                                                                                                                                                                                                                                                                                                                                                                                                                                                                                                                                                                                                                                                                                                                                                                                                                                                                                                                                                                                                                                                                                                                                                                                                                                                                                                                                                                                                                                                                                              | SERIES                          | -                                   |
| RESPONSE TIME  OUTPUT CONFIGURATION  PNP - Dark-ON/Light-ON - Selectable  1027769 1882-1439  OPERATING TEMPERATURE  -40°C ~ 60°C  MANUFACTURER STANDARD LEAD TIME  3 Weeks  LIGHT SOURCE  INGRESS PROTECTION  IP69K  CONNECTION METHOD  CABLE LENGTH  -                                                                                                                                                                                                                                                                                                                                                                                                                                                                                                                                                                                                                                                                                                                                                                                                                                                                                                                                                                                                                                                                                                                                                                                                                                                                                                                                                                                                                                                                                                                                                                                                                                                                                                                                                                                                                                                                        | SENSING METHOD                  | Retroreflective                     |
| OUTPUT CONFIGURATION  PNP - Dark-ON/Light-ON - Selectable  1027769 1882-1439  OPERATING TEMPERATURE  -40°C ~ 60°C  MANUFACTURER STANDARD LEAD TIME  3 Weeks  LIGHT SOURCE  Red LED  INGRESS PROTECTION  IP69K  CONNECTION METHOD  CONNECTION METHOD  CABLE LENGTH  -                                                                                                                                                                                                                                                                                                                                                                                                                                                                                                                                                                                                                                                                                                                                                                                                                                                                                                                                                                                                                                                                                                                                                                                                                                                                                                                                                                                                                                                                                                                                                                                                                                                                                                                                                                                                                                                           | SENSING DISTANCE                | 3.937" ~ 433.071" (100mm ~ 11m)     |
| OTHER NAMES  1027769 1882-1439  OPERATING TEMPERATURE  -40°C ~ 60°C  MANUFACTURER STANDARD LEAD TIME  3 Weeks  LIGHT SOURCE  Red LED  INGRESS PROTECTION  IP69K  CONNECTION METHOD  CONNECTOR M12, 4POS  CABLE LENGTH  -                                                                                                                                                                                                                                                                                                                                                                                                                                                                                                                                                                                                                                                                                                                                                                                                                                                                                                                                                                                                                                                                                                                                                                                                                                                                                                                                                                                                                                                                                                                                                                                                                                                                                                                                                                                                                                                                                                       | RESPONSE TIME                   | 500µs                               |
| OPERATING TEMPERATURE  OPERATING TEMPERATURE  -40°C ~ 60°C  MANUFACTURER STANDARD LEAD TIME  3 Weeks  LIGHT SOURCE  Red LED  INGRESS PROTECTION  IP69K  CONNECTION METHOD  CONNECTOR M12, 4POS  CABLE LENGTH  -                                                                                                                                                                                                                                                                                                                                                                                                                                                                                                                                                                                                                                                                                                                                                                                                                                                                                                                                                                                                                                                                                                                                                                                                                                                                                                                                                                                                                                                                                                                                                                                                                                                                                                                                                                                                                                                                                                                | OUTPUT CONFIGURATION            | PNP - Dark-ON/Light-ON - Selectable |
| MANUFACTURER STANDARD LEAD TIME 3 Weeks  LIGHT SOURCE Red LED  INGRESS PROTECTION IP69K  CONNECTION METHOD Connector, M12, 4POS  CABLE LENGTH -                                                                                                                                                                                                                                                                                                                                                                                                                                                                                                                                                                                                                                                                                                                                                                                                                                                                                                                                                                                                                                                                                                                                                                                                                                                                                                                                                                                                                                                                                                                                                                                                                                                                                                                                                                                                                                                                                                                                                                                | OTHER NAMES                     |                                     |
| LIGHT SOURCE Red LED  INGRESS PROTECTION IP69K  CONNECTION METHOD Connector, M12, 4POS  CABLE LENGTH -                                                                                                                                                                                                                                                                                                                                                                                                                                                                                                                                                                                                                                                                                                                                                                                                                                                                                                                                                                                                                                                                                                                                                                                                                                                                                                                                                                                                                                                                                                                                                                                                                                                                                                                                                                                                                                                                                                                                                                                                                         | OPERATING TEMPERATURE           | -40°C ∼ 60°C                        |
| INGRESS PROTECTION IP69K  CONNECTION METHOD Connector, M12, 4POS  CABLE LENGTH -                                                                                                                                                                                                                                                                                                                                                                                                                                                                                                                                                                                                                                                                                                                                                                                                                                                                                                                                                                                                                                                                                                                                                                                                                                                                                                                                                                                                                                                                                                                                                                                                                                                                                                                                                                                                                                                                                                                                                                                                                                               | MANUFACTURER STANDARD LEAD TIME | 3 Weeks                             |
| CONNECTION METHOD  Cable Length  -  Connector, M12, 4POS  -                                                                                                                                                                                                                                                                                                                                                                                                                                                                                                                                                                                                                                                                                                                                                                                                                                                                                                                                                                                                                                                                                                                                                                                                                                                                                                                                                                                                                                                                                                                                                                                                                                                                                                                                                                                                                                                                                                                                                                                                                                                                    | LIGHT SOURCE                    | Red LED                             |
| CABLE LENGTH -                                                                                                                                                                                                                                                                                                                                                                                                                                                                                                                                                                                                                                                                                                                                                                                                                                                                                                                                                                                                                                                                                                                                                                                                                                                                                                                                                                                                                                                                                                                                                                                                                                                                                                                                                                                                                                                                                                                                                                                                                                                                                                                 | INGRESS PROTECTION              | IP69K                               |
|                                                                                                                                                                                                                                                                                                                                                                                                                                                                                                                                                                                                                                                                                                                                                                                                                                                                                                                                                                                                                                                                                                                                                                                                                                                                                                                                                                                                                                                                                                                                                                                                                                                                                                                                                                                                                                                                                                                                                                                                                                                                                                                                | CONNECTION METHOD               | Connector, M12, 4POS                |
| ADJUSTMENT TYPE -                                                                                                                                                                                                                                                                                                                                                                                                                                                                                                                                                                                                                                                                                                                                                                                                                                                                                                                                                                                                                                                                                                                                                                                                                                                                                                                                                                                                                                                                                                                                                                                                                                                                                                                                                                                                                                                                                                                                                                                                                                                                                                              | CABLE LENGTH                    | -                                   |
| ABSOSTILATINE                                                                                                                                                                                                                                                                                                                                                                                                                                                                                                                                                                                                                                                                                                                                                                                                                                                                                                                                                                                                                                                                                                                                                                                                                                                                                                                                                                                                                                                                                                                                                                                                                                                                                                                                                                                                                                                                                                                                                                                                                                                                                                                  | ADJUSTMENT TYPE                 | -                                   |