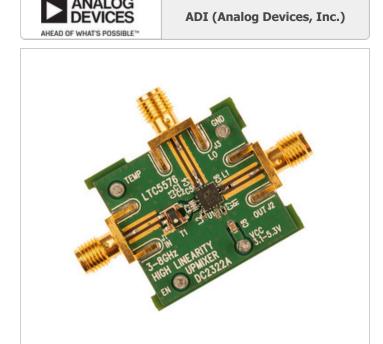

### DC2322A

Part Number:

Manufacturer/Brand:

Product description

RoHs Status Ship From Shipment Way

Datasheets:

DC2322A

ADI (Analog Devices, Inc.)

DEMO BOARD FOR LTC5576

1.DC2322A.pdf 2.DC2322A.pdf

Lead free / RoHS Compliant Hong Kong

DHL/Fedex/TNT/UPS/EMS

**REQUEST FOR QUOTATION** 

|                                  | Specifications of DC2322A   |
|----------------------------------|-----------------------------|
|                                  |                             |
| PART NUMBER                      | DC2322A                     |
| MANUFACTURER                     | ADI (Analog Devices, Inc.)  |
| DESCRIPTION                      | DEMO BOARD FOR LTC5576      |
| LEAD FREE STATUS / ROHS STATUS   | Lead free / RoHS Compliant  |
| DATA SHEET                       | 1.DC2322A.pdf 2.DC2322A.pdf |
| TYPE                             | Mixer                       |
| SUPPLIED CONTENTS                | Board(s)                    |
| SERIES                           | -                           |
| OTHER NAMES                      | DEMO 2322A<br>DEMO DC2322A  |
| MOISTURE SENSITIVITY LEVEL (MSL) | 1 (Unlimited)               |
| MANUFACTURER STANDARD LEAD TIME  | 8 Weeks                     |
| LEAD FREE STATUS / ROHS STATUS   | Lead free / RoHS Compliant  |
| FREQUENCY                        | 3GHz ~ 8GHz                 |
| FOR USE WITH/RELATED PRODUCTS    | LTC5576                     |
| BASE PART NUMBER                 | LTC5576                     |