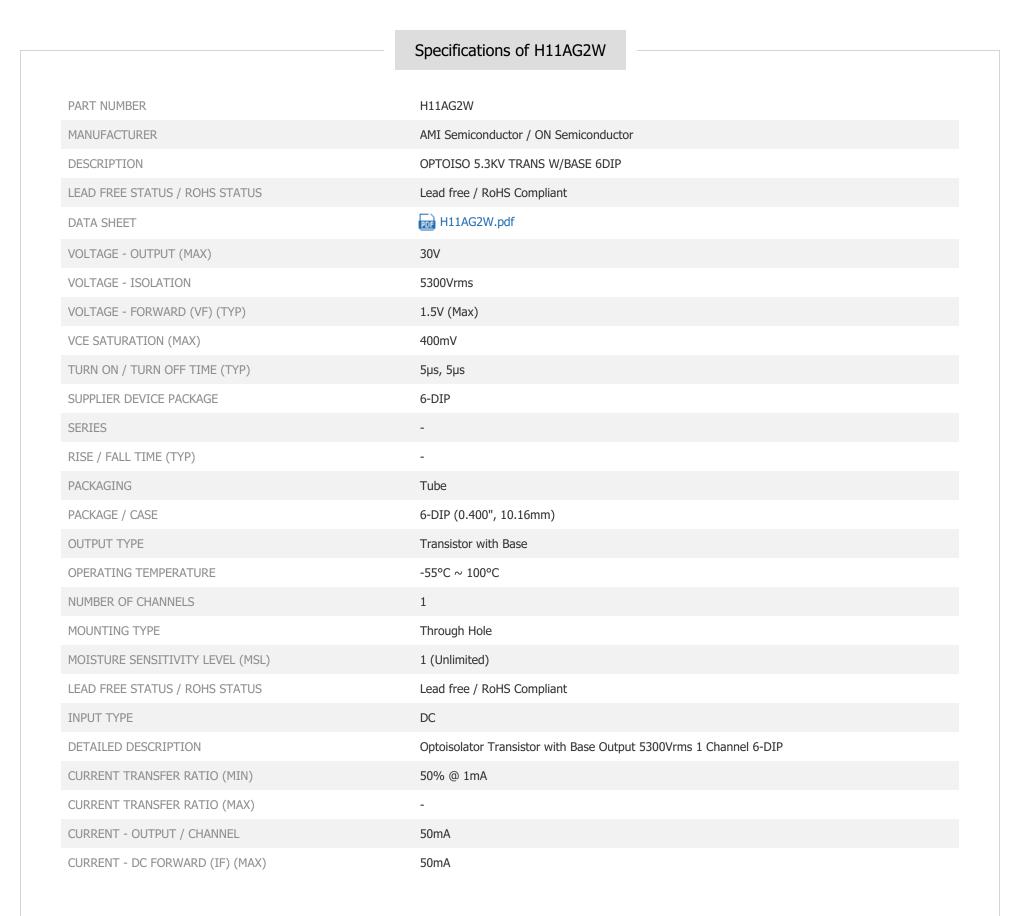

### H11AG2W

Part Number:

Manufacturer/Brand:

Product description

RoHs Status

Datasheets:

Ship From Shipment Way H11AG2W

AMI Semiconductor / ON Semiconductor

OPTOISO 5.3KV TRANS W/BASE 6DIP

H11AG2W.pdf

Lead free / RoHS Compliant

Hong Kong DHL/Fedex/TNT/UPS/EMS

**REQUEST FOR QUOTATION** 