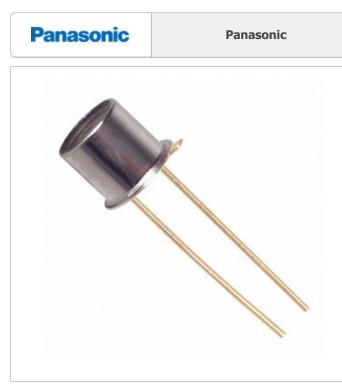

## **REQUEST FOR QUOTATION**

Image may be representation. See specifications for product details.

|                                             | Specifications of PNA1401LF                      |
|---------------------------------------------|--------------------------------------------------|
|                                             | Specifications of FIAT-OILI                      |
| PART NUMBER                                 | PNA1401LF                                        |
| MANUFACTURER                                | Panasonic                                        |
| DESCRIPTION                                 | NPN PHOTOTRANS 800NM TO-18 FLAT                  |
| LEAD FREE STATUS / ROHS STATUS              | Lead free / RoHS Compliant                       |
| DATA SHEET                                  | PNA1401LF.pdf                                    |
| WAVELENGTH                                  | 800nm                                            |
| VOLTAGE - COLLECTOR EMITTER BREAKDOWN (MAX) | 30V                                              |
| VIEWING ANGLE                               | 80°                                              |
| SERIES                                      | *                                                |
| POWER - MAX                                 | 150mW                                            |
| PACKAGING                                   | -                                                |
| PACKAGE / CASE                              | TO-18-2 Metal Can                                |
| OTHER NAMES                                 | PN101F<br>PN101F-ND                              |
| ORIENTATION                                 | Top View                                         |
| OPERATING TEMPERATURE                       | -                                                |
| MOUNTING TYPE                               | Through Hole                                     |
| MOISTURE SENSITIVITY LEVEL (MSL)            | 1 (Unlimited)                                    |
| LEAD FREE STATUS / ROHS STATUS              | Lead free / RoHS Compliant                       |
| DETAILED DESCRIPTION                        | Phototransistor 800nm Top View TO-18-2 Metal Can |
| CURRENT - DARK (ID) (MAX)                   | 300nA                                            |
| CURRENT - COLLECTOR (IC) (MAX)              | 50mA                                             |