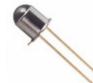

## **REQUEST FOR QUOTATION**

Image may be representation. See specifications for product details.

|                                             | Specifications of PNA1401LF                      |
|---------------------------------------------|--------------------------------------------------|
|                                             | Specifications of FIAT-OILI                      |
| PART NUMBER                                 | PNA1401LF                                        |
| MANUFACTURER                                | Panasonic                                        |
| DESCRIPTION                                 | NPN PHOTOTRANS 800NM TO-18 FLAT                  |
| LEAD FREE STATUS / ROHS STATUS              | Lead free / RoHS Compliant                       |
| DATA SHEET                                  | PNA1401LF.pdf                                    |
| WAVELENGTH                                  | 800nm                                            |
| VOLTAGE - COLLECTOR EMITTER BREAKDOWN (MAX) | 30V                                              |
| VIEWING ANGLE                               | 80°                                              |
| SERIES                                      | *                                                |
| POWER - MAX                                 | 150mW                                            |
| PACKAGING                                   | -                                                |
| PACKAGE / CASE                              | TO-18-2 Metal Can                                |
| OTHER NAMES                                 | PN101F<br>PN101F-ND                              |
| ORIENTATION                                 | Top View                                         |
| OPERATING TEMPERATURE                       | -                                                |
| MOUNTING TYPE                               | Through Hole                                     |
| MOISTURE SENSITIVITY LEVEL (MSL)            | 1 (Unlimited)                                    |
| LEAD FREE STATUS / ROHS STATUS              | Lead free / RoHS Compliant                       |
| DETAILED DESCRIPTION                        | Phototransistor 800nm Top View TO-18-2 Metal Can |
| CURRENT - DARK (ID) (MAX)                   | 300nA                                            |
| CURRENT - COLLECTOR (IC) (MAX)              | 50mA                                             |