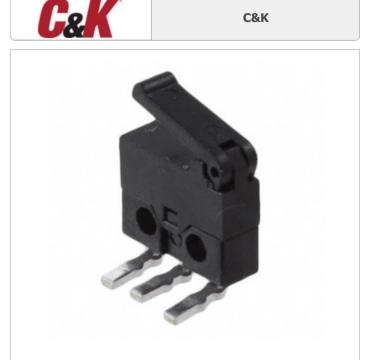

Image may be representation. See specifications for product details.

### MDS6500AL02RL

Part Number:

Manufacturer/Brand: Product description

Datasheets: **RoHs Status** 

Ship From

Shipment Way

MDS6500AL02RL

C&K

SWITCH SNAP ACTION SPDT 300MA

MDS6500AL02RL.pdf

Lead free / RoHS Compliant

Hong Kong

DHL/Fedex/TNT/UPS/EMS

**REQUEST FOR QUOTATION** 