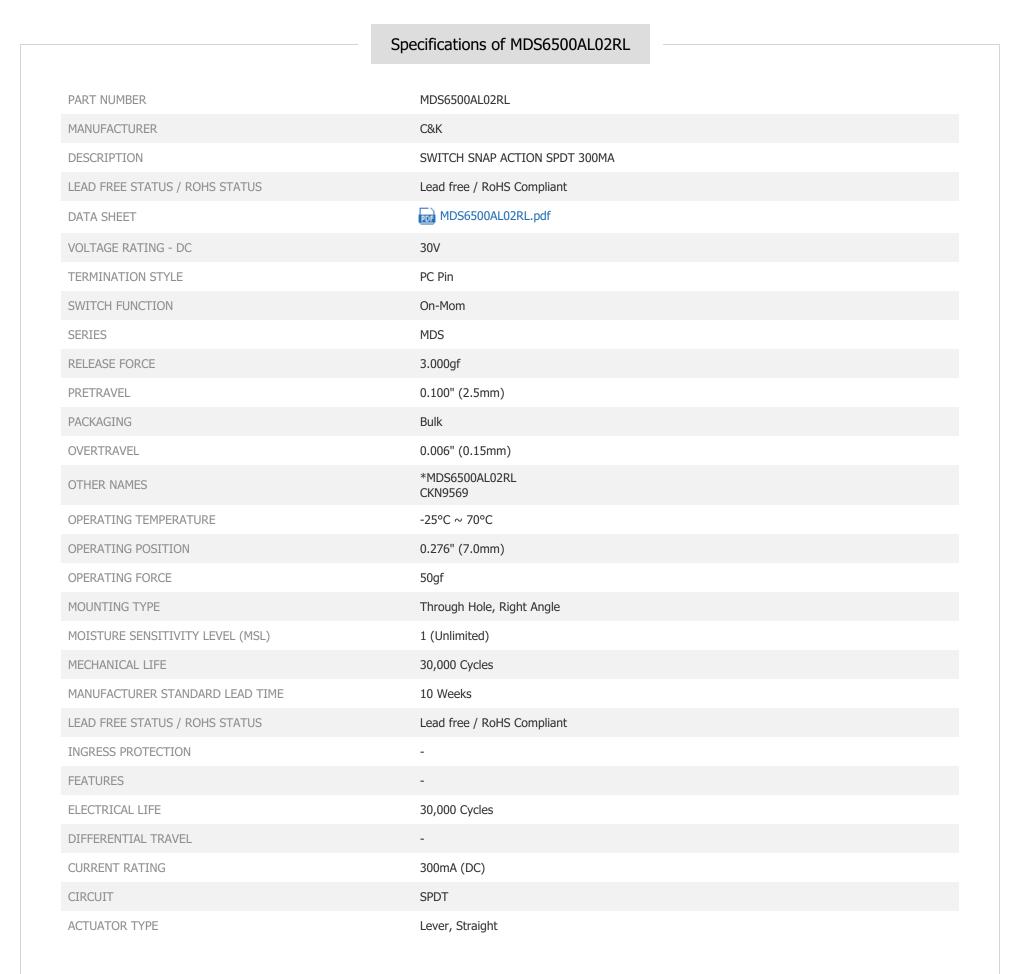

### MDS6500AL02RL

Part Number:

Manufacturer/Brand: Product description

Datasheets: **RoHs Status** 

Ship From

Shipment Way

MDS6500AL02RL

C&K

SWITCH SNAP ACTION SPDT 300MA

MDS6500AL02RL.pdf

Lead free / RoHS Compliant

Hong Kong

DHL/Fedex/TNT/UPS/EMS

**REQUEST FOR QUOTATION** 