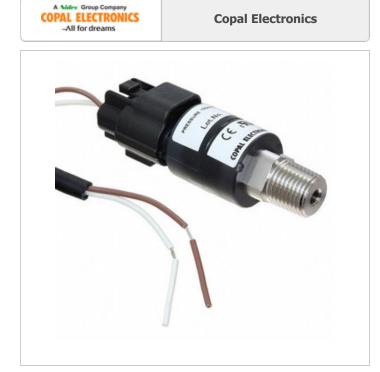

### PA-758-302R-R2

Part Number:

Manufacturer/Brand: Product description

Datasheets: RoHs Status

Ship From

Shipment Way

PA-758-302R-R2

**Copal Electronics** 

## **REQUEST FOR QUOTATION**

|                                  | Specifications of PA-758-302R-R2                                                                            |
|----------------------------------|-------------------------------------------------------------------------------------------------------------|
|                                  |                                                                                                             |
| PART NUMBER                      | PA-758-302R-R2                                                                                              |
| MANUFACTURER                     | Copal Electronics                                                                                           |
| DESCRIPTION                      | PRESSURE TRANSDUCERS WITH AMP.                                                                              |
| LEAD FREE STATUS / ROHS STATUS   | Lead free / RoHS Compliant                                                                                  |
| DATA SHEET                       | PA-758-302R-R2.pdf                                                                                          |
| VOLTAGE - SUPPLY                 | 24V                                                                                                         |
| TERMINATION STYLE                | Cable                                                                                                       |
| SUPPLIER DEVICE PACKAGE          | -                                                                                                           |
| SERIES                           | PA-758                                                                                                      |
| PRESSURE TYPE                    | Compound                                                                                                    |
| PORT STYLE                       | Threaded                                                                                                    |
| PORT SIZE                        | Female - M5                                                                                                 |
| PACKAGE / CASE                   | Cylinder                                                                                                    |
| OUTPUT TYPE                      | Analog Current                                                                                              |
| OUTPUT                           | 4 mA ~ 20 mA                                                                                                |
| OPERATING TEMPERATURE            | -20°C ~ 70°C                                                                                                |
| OPERATING PRESSURE               | -14.5 ~ 14.5 PSI (-100 ~ 100 kPa)                                                                           |
| MOISTURE SENSITIVITY LEVEL (MSL) | 1 (Unlimited)                                                                                               |
| MAXIMUM PRESSURE                 | 87.02 PSI (600 kPa)                                                                                         |
| MANUFACTURER STANDARD LEAD TIME  | 11 Weeks                                                                                                    |
| LEAD FREE STATUS / ROHS STATUS   | Lead free / RoHS Compliant                                                                                  |
| FEATURES                         | Temperature Compensated                                                                                     |
| DETAILED DESCRIPTION             | Pressure Sensor -14.5 $\sim$ 14.5 PSI (-100 $\sim$ 100 kPa) Compound Female - M5 4 mA $\sim$ 20 mA Cylinder |
| ACCURACY                         | -                                                                                                           |
|                                  |                                                                                                             |