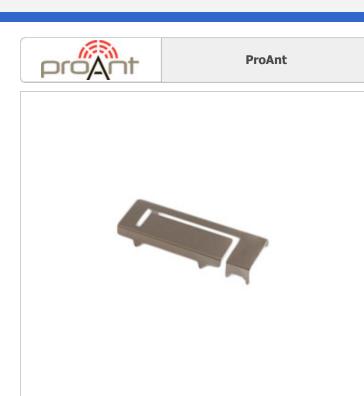

## PRO-EB-531 ProAnt EVAL BOARD ONBOARD SMD 868/2400

Lead free / RoHS Compliant Hong Kong DHL/Fedex/TNT/UPS/EMS

### **REQUEST FOR QUOTATION**

Image may be representation. See specifications for product details.

|                                | Specifications of PRO-EB-531    |
|--------------------------------|---------------------------------|
|                                |                                 |
| ART NUMBER                     | PRO-EB-531                      |
| IANUFACTURER                   | ProAnt                          |
| DESCRIPTION                    | EVAL BOARD ONBOARD SMD 868/2400 |
| EAD FREE STATUS / ROHS STATUS  | Lead free / RoHS Compliant      |
| DATA SHEET                     |                                 |
| YPE                            | Antenna                         |
| SUPPLIED CONTENTS              | Board(s)                        |
| SERIES                         | OnBoard™                        |
| DTHER NAMES                    | 1532-1018                       |
| ANUFACTURER STANDARD LEAD TIME | 7 Weeks                         |
| EAD FREE STATUS / ROHS STATUS  | Lead free / RoHS Compliant      |
| REQUENCY                       | 868MHz, 2.4GHz                  |
| OR USE WITH/RELATED PRODUCTS   | SMD 868/2400                    |