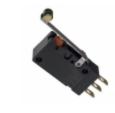

OMRON.

Omron

D2VW-5L2-2MS-0

Part Number:

Manufacturer/Brand: Product description

Datasheets: RoHs Status

Ship From Shipment Way D2VW-5L2-2MS-0

Omron

MINIATURE BASIC SWITCH

Lead free / RoHS Compliant

D2VW-5L2-2MS-0.pdf

Hong Kong

DHL/Fedex/TNT/UPS/EMS

Image may be representation. See specifications for

product details.

# Specifications of D2VW-5L2-2MS-0

REQUEST FOR QUOTATION

|                                  | ·                          |
|----------------------------------|----------------------------|
|                                  |                            |
| PART NUMBER                      | D2VW-5L2-2MS-0             |
| MANUFACTURER                     | Omron                      |
| DESCRIPTION                      | MINIATURE BASIC SWITCH     |
| LEAD FREE STATUS / ROHS STATUS   | Lead free / RoHS Compliant |
| DATA SHEET                       | D2VW-5L2-2MS-0.pdf         |
| SERIES                           | *                          |
| OTHER NAMES                      | D2VW5L22MS0                |
| MOISTURE SENSITIVITY LEVEL (MSL) | 1 (Unlimited)              |
| MANUFACTURER STANDARD LEAD TIME  | 13 Weeks                   |
| LEAD FREE STATUS / ROHS STATUS   | Lead free / RoHS Compliant |
|                                  |                            |