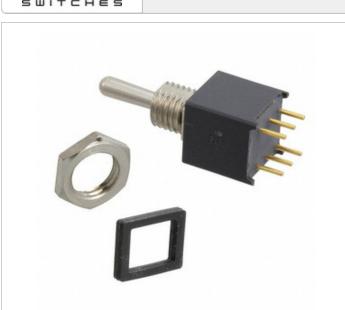

Image may be representation. See specifications for

product details.

**B23A1P NKK Switches** 

Part Number:

Manufacturer/Brand:

Product description Datasheets:

Ship From Shipment Way

**RoHs Status** 

B23A1P

**NKK Switches** 

SWITCH TOGGLE DPDT 0.4VA 28V

B23A1P.pdf Lead free / RoHS Compliant

Hong Kong

DHL/Fedex/TNT/UPS/EMS

**REQUEST FOR QUOTATION** 