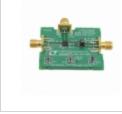

### DC656A

ADI (Analog Devices, Inc.)

**EVAL BOARD FOR LTC5532ES6** 

1.DC656A.pdf

2.DC656A.pdf Lead free / RoHS Compliant

Hong Kong DHL/Fedex/TNT/UPS/EMS

**REQUEST FOR QUOTATION** 

|  |                                  | Specifications of DC656A     |  |
|--|----------------------------------|------------------------------|--|
|  |                                  |                              |  |
|  | PART NUMBER                      | DC656A                       |  |
|  | MANUFACTURER                     | ADI (Analog Devices, Inc.)   |  |
|  | DESCRIPTION                      | EVAL BOARD FOR LTC5532ES6    |  |
|  | LEAD FREE STATUS / ROHS STATUS   | Lead free / RoHS Compliant   |  |
|  | DATA SHEET                       | 1.DC656A.pdf<br>2.DC656A.pdf |  |
|  | TYPE                             | Power Detector               |  |
|  | SUPPLIED CONTENTS                | Board(s)                     |  |
|  | SERIES                           | -                            |  |
|  | MOISTURE SENSITIVITY LEVEL (MSL) | 1 (Unlimited)                |  |
|  | MANUFACTURER STANDARD LEAD TIME  | 8 Weeks                      |  |
|  | LEAD FREE STATUS / ROHS STATUS   | Lead free / RoHS Compliant   |  |
|  | FREQUENCY                        | 300MHz ~ 7GHz                |  |
|  | FOR USE WITH/RELATED PRODUCTS    | LTC5532                      |  |
|  | BASE PART NUMBER                 | LTC5532                      |  |
|  |                                  |                              |  |