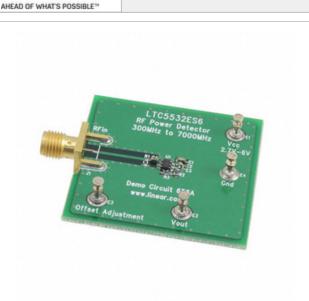

### DC656A

ADI (Analog Devices, Inc.)

**EVAL BOARD FOR LTC5532ES6** 

1.DC656A.pdf

2.DC656A.pdf Lead free / RoHS Compliant

Hong Kong DHL/Fedex/TNT/UPS/EMS

**REQUEST FOR QUOTATION** 

|  |                                  | Specifications of DC656A     |  |
|--|----------------------------------|------------------------------|--|
|  |                                  |                              |  |
|  | PART NUMBER                      | DC656A                       |  |
|  | MANUFACTURER                     | ADI (Analog Devices, Inc.)   |  |
|  | DESCRIPTION                      | EVAL BOARD FOR LTC5532ES6    |  |
|  | LEAD FREE STATUS / ROHS STATUS   | Lead free / RoHS Compliant   |  |
|  | DATA SHEET                       | 1.DC656A.pdf<br>2.DC656A.pdf |  |
|  | TYPE                             | Power Detector               |  |
|  | SUPPLIED CONTENTS                | Board(s)                     |  |
|  | SERIES                           | -                            |  |
|  | MOISTURE SENSITIVITY LEVEL (MSL) | 1 (Unlimited)                |  |
|  | MANUFACTURER STANDARD LEAD TIME  | 8 Weeks                      |  |
|  | LEAD FREE STATUS / ROHS STATUS   | Lead free / RoHS Compliant   |  |
|  | FREQUENCY                        | 300MHz ~ 7GHz                |  |
|  | FOR USE WITH/RELATED PRODUCTS    | LTC5532                      |  |
|  | BASE PART NUMBER                 | LTC5532                      |  |
|  |                                  |                              |  |