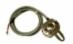

ZPJ1000A Red Lion Controls ROTARY ENCODER MECH 1000PPR

Lead free / RoHS Compliant Hong Kong DHL/Fedex/TNT/UPS/EMS

### **REQUEST FOR QUOTATION**

Image may be representation. See specifications for product details.

|                                  | Specifications of ZPJ1000A          |
|----------------------------------|-------------------------------------|
|                                  |                                     |
| PART NUMBER                      | ZPJ1000A                            |
| MANUFACTURER                     | Red Lion Controls                   |
| DESCRIPTION                      | ROTARY ENCODER MECH 1000PPR         |
| LEAD FREE STATUS / ROHS STATUS   | Lead free / RoHS Compliant          |
| DATA SHEET                       |                                     |
| VOLTAGE - SUPPLY                 | 4.75 V ~ 28 V                       |
| TERMINATION STYLE                | Cable                               |
| SERIES                           | ZPJ                                 |
| ROTATIONAL LIFE (CYCLES MIN)     | -                                   |
| PULSES PER REVOLUTION            | 1000                                |
| OUTPUT TYPE                      | Quadrature with Index (Incremental) |
| ORIENTATION                      | -                                   |
| MOUNTING TYPE                    | Chassis Mount, Motors               |
| MOISTURE SENSITIVITY LEVEL (MSL) | 1 (Unlimited)                       |
| MANUFACTURER STANDARD LEAD TIME  | 2 Weeks                             |
| LEAD FREE STATUS / ROHS STATUS   | Lead free / RoHS Compliant          |
| ENCODER TYPE                     | Mechanical                          |
| DETENT                           | No                                  |
| BUILT IN SWITCH                  | -                                   |
| ACTUATOR TYPE                    | 5/8" Open Center                    |
|                                  |                                     |