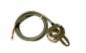

ZPJ1000A Red Lion Controls ROTARY ENCODER MECH 1000PPR

Lead free / RoHS Compliant Hong Kong DHL/Fedex/TNT/UPS/EMS

### **REQUEST FOR QUOTATION**

Image may be representation. See specifications for product details.

|                                  | Specifications of ZPJ1000A          |
|----------------------------------|-------------------------------------|
|                                  |                                     |
| PART NUMBER                      | ZPJ1000A                            |
| MANUFACTURER                     | Red Lion Controls                   |
| DESCRIPTION                      | ROTARY ENCODER MECH 1000PPR         |
| LEAD FREE STATUS / ROHS STATUS   | Lead free / RoHS Compliant          |
| DATA SHEET                       |                                     |
| VOLTAGE - SUPPLY                 | 4.75 V ~ 28 V                       |
| TERMINATION STYLE                | Cable                               |
| SERIES                           | ZPJ                                 |
| ROTATIONAL LIFE (CYCLES MIN)     | -                                   |
| PULSES PER REVOLUTION            | 1000                                |
| OUTPUT TYPE                      | Quadrature with Index (Incremental) |
| ORIENTATION                      | -                                   |
| MOUNTING TYPE                    | Chassis Mount, Motors               |
| MOISTURE SENSITIVITY LEVEL (MSL) | 1 (Unlimited)                       |
| MANUFACTURER STANDARD LEAD TIME  | 2 Weeks                             |
| LEAD FREE STATUS / ROHS STATUS   | Lead free / RoHS Compliant          |
| ENCODER TYPE                     | Mechanical                          |
| DETENT                           | No                                  |
| BUILT IN SWITCH                  | -                                   |
| ACTUATOR TYPE                    | 5/8" Open Center                    |
|                                  |                                     |