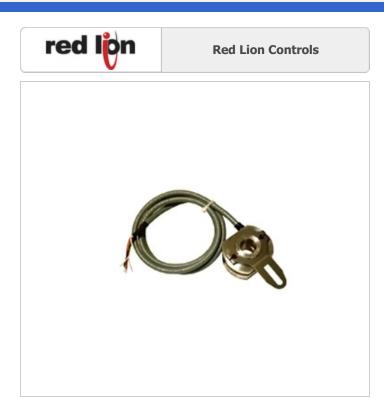

ZPJ1000A Red Lion Controls ROTARY ENCODER MECH 1000PPR

Lead free / RoHS Compliant Hong Kong DHL/Fedex/TNT/UPS/EMS

### **REQUEST FOR QUOTATION**

Image may be representation. See specifications for product details.

|                                  | Specifications of ZPJ1000A          |
|----------------------------------|-------------------------------------|
|                                  |                                     |
| PART NUMBER                      | ZPJ1000A                            |
| MANUFACTURER                     | Red Lion Controls                   |
| DESCRIPTION                      | ROTARY ENCODER MECH 1000PPR         |
| LEAD FREE STATUS / ROHS STATUS   | Lead free / RoHS Compliant          |
| DATA SHEET                       |                                     |
| VOLTAGE - SUPPLY                 | 4.75 V ~ 28 V                       |
| TERMINATION STYLE                | Cable                               |
| SERIES                           | ZPJ                                 |
| ROTATIONAL LIFE (CYCLES MIN)     | -                                   |
| PULSES PER REVOLUTION            | 1000                                |
| OUTPUT TYPE                      | Quadrature with Index (Incremental) |
| ORIENTATION                      | -                                   |
| MOUNTING TYPE                    | Chassis Mount, Motors               |
| MOISTURE SENSITIVITY LEVEL (MSL) | 1 (Unlimited)                       |
| MANUFACTURER STANDARD LEAD TIME  | 2 Weeks                             |
| LEAD FREE STATUS / ROHS STATUS   | Lead free / RoHS Compliant          |
| ENCODER TYPE                     | Mechanical                          |
| DETENT                           | No                                  |
| BUILT IN SWITCH                  | -                                   |
| ACTUATOR TYPE                    | 5/8" Open Center                    |
|                                  |                                     |