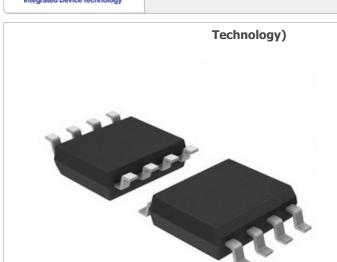

(DIDT.

**IDT (Integrated Device** 

Part Number:

**508MLF** 

Manufacturer/Brand: Product description

Datasheets: **RoHs Status** 

Ship From Shipment Way **508MLF** 

IDT (Integrated Device Technology)

IC PECL-CMOS CONVERTER 8-SOIC

508MLF.pdf Lead free / RoHS Compliant

Hong Kong DHL/Fedex/TNT/UPS/EMS

**REQUEST FOR QUOTATION** 