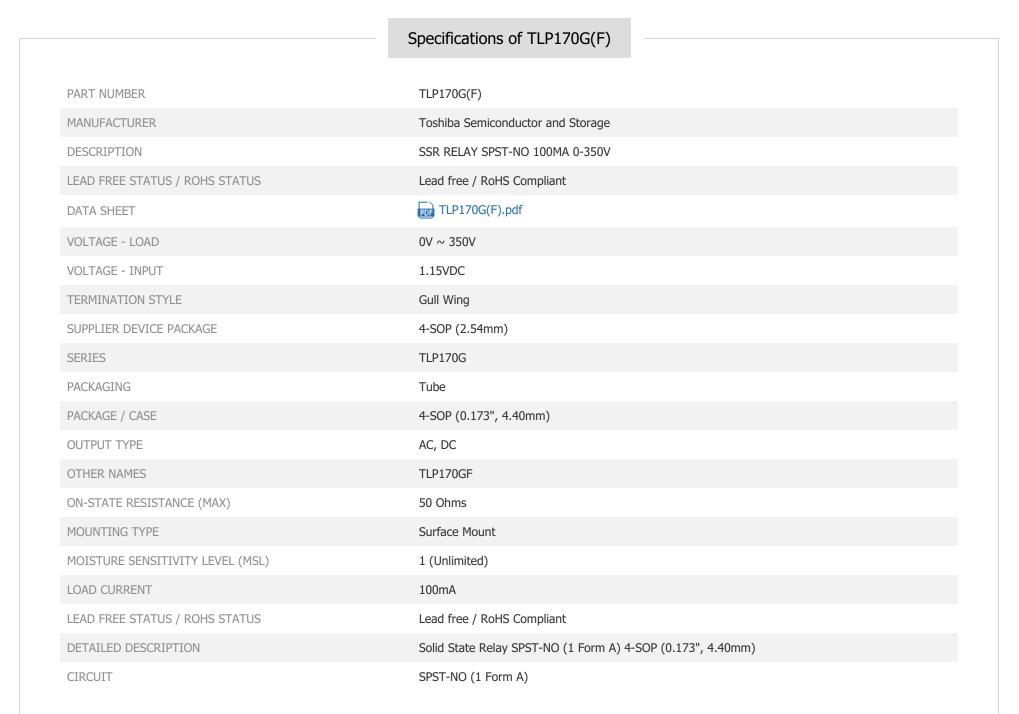

# **TLP170G(F)**

Part Number:

Manufacturer/Brand:

Product description

Datasheets: **RoHs Status** 

Ship From Shipment Way TLP170G(F)

Toshiba Semiconductor and Storage

SSR RELAY SPST-NO 100MA 0-350V TLP170G(F).pdf