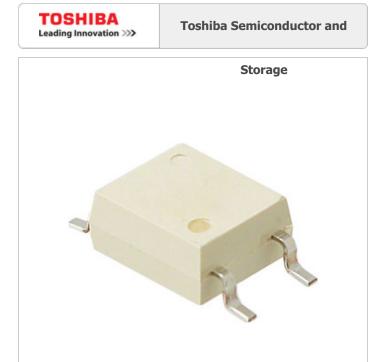

Image may be representation. See specifications for product details.

# **TLP170G(F)**

Part Number:

Manufacturer/Brand:

Product description

Datasheets: **RoHs Status** 

Ship From Shipment Way TLP170G(F)

Toshiba Semiconductor and Storage

SSR RELAY SPST-NO 100MA 0-350V TLP170G(F).pdf