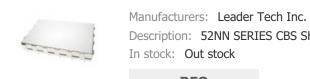

### 52NN-CBSA-5.25X6.0X0.5

Part Number:

Manufacturer/Brand:

Product description Datasheets:

Ship From Shipment Way

RoHs Status

52NN-CBSA-5.25X6.0X0.5

Leader Tech Inc.

52NN SERIES CBS SHIELD ASSEMBLY

52NN-CBSA-5.25X6.0X0.5.pdf Lead free / RoHS Compliant

Hong Kong

DHL/Fedex/TNT/UPS/EMS

# **REQUEST FOR QUOTATION**

Specifications of 52NN-CBSA-5.25X6.0X0.5

Image may be representation. See specifications for product details.

| PART NUMBER                    | 52NN-CBSA-5.25X6.0X0.5                              |
|--------------------------------|-----------------------------------------------------|
| MANUFACTURER                   | Leader Tech Inc.                                    |
| DESCRIPTION                    | 52NN SERIES CBS SHIELD ASSEMBLY                     |
| LEAD FREE STATUS / ROHS STATUS | Lead free / RoHS Compliant                          |
| DATA SHEET                     | 52NN-CBSA-5.25X6.0X0.5.pdf                          |
| WIDTH - OVERALL                | 5.250" (133.35mm)                                   |
| VENTILATION                    | Vent Holes in Pattern                               |
| TYPE                           | Shield, 2-Piece                                     |
| SERIES                         | 50-CBS                                              |
| PACKAGING                      | Bulk                                                |
| OTHER NAMES                    | 52NN-CBSA-5.25X6.0X0.4<br>52NN-CBSA-5.25X6.0X0.4-ND |
| MOUNTING TYPE                  | Through Hole                                        |