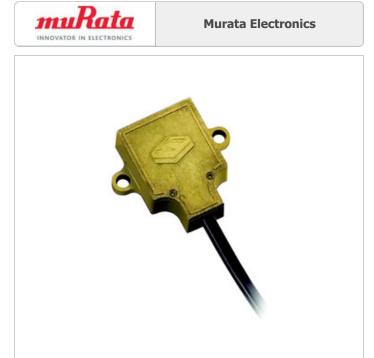

#### **SCA115T-D03-A**

Part Number:

Manufacturer/Brand:

Product description

Datasheets: RoHs Status

Ship From Shipment Way SCA115T-D03-A

**Murata Electronics** 

INCLINOMETER 1-AXIS 30DEG MOD

SCA115T-D03-A.pdf

Contains lead / RoHS non-compliant

Hong Kong

DHL/Fedex/TNT/UPS/EMS

**REQUEST FOR QUOTATION** 

|                                | Specifications of SCA115T-D03-A                            |
|--------------------------------|------------------------------------------------------------|
|                                |                                                            |
| PART NUMBER                    | SCA115T-D03-A                                              |
| MANUFACTURER                   | Murata Electronics                                         |
| DESCRIPTION                    | INCLINOMETER 1-AXIS 30DEG MOD                              |
| LEAD FREE STATUS / ROHS STATUS | Contains lead / RoHS non-compliant                         |
| DATA SHEET                     | SCA115T-D03-A.pdf                                          |
| VOLTAGE RATING                 | 7V ~ 35V                                                   |
| SERIES                         | -                                                          |
| SENSITIVITY                    | 0.035°/LSB                                                 |
| PACKAGE / CASE                 | Module                                                     |
| OUTPUT TYPE                    | RS-485                                                     |
| OTHER NAMES                    | 551-1016<br>SCA115T-D03                                    |
| OPERATING TEMPERATURE          | -40°C ~ 85°C (TA)                                          |
| MEASURING RANGE                | ±30°                                                       |
| LEAD FREE STATUS / ROHS STATUS | Contains lead / RoHS non-compliant                         |
| INTERFACE                      | Serial                                                     |
| DETAILED DESCRIPTION           | Sensor Inclinometer ±30° X or Y Axis 18Hz Bandwidth Module |
| BANDWIDTH                      | 18Hz                                                       |
| AXIS                           | X or Y                                                     |