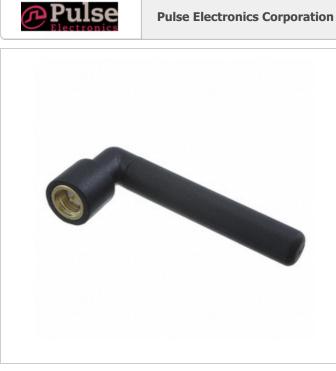

W1900-M Pulse Electronics Corporation 3G PENTABAND 824-2170MHZ RIGHT A W1900-M.pdf Hong Kong DHL/Fedex/TNT/UPS/EMS

### **REQUEST FOR QUOTATION**

Image may be representation. See specifications for product details.

|                                 | Specifications of W1900-M      |
|---------------------------------|--------------------------------|
|                                 |                                |
| PART NUMBER                     | W1900-M                        |
| MANUFACTURER                    | Pulse Electronics Corporation  |
| DESCRIPTION                     | 3G PENTABAND 824-2170MHZ RIGHT |
| LEAD FREE STATUS / ROHS STATUS  |                                |
| DATA SHEET                      | 😡 W1900-M.pdf                  |
| SERIES                          | *                              |
| OTHER NAMES                     | 1837-1105<br>W1900-M-ND        |
| MANUFACTURER STANDARD LEAD TIME | 19 Weeks                       |
| DETAILED DESCRIPTION            | RF Antenna                     |
|                                 |                                |