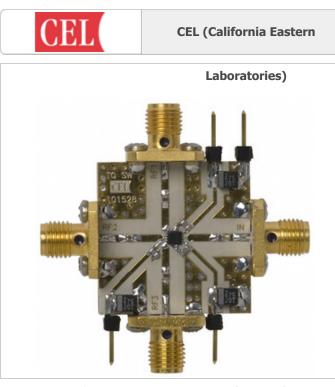

## UPG2031TQ-EVAL Details PDF

Image may be representation. See specifications for product details.

# UPG2031TQ-EVAL

| Part Number:        | UPG2031TQ-EVAL                        |  |
|---------------------|---------------------------------------|--|
| Manufacturer/Brand: | CEL (California Eastern Laboratories) |  |
| Product description | EVAL BOARD FOR UPG2031TQ              |  |
| Datasheets:         | UPG2031TQ-EVAL.pdf                    |  |
| RoHs Status         | Contains lead / RoHS non-compliant    |  |
| Ship From           | Hong Kong                             |  |
| Shipment Way        | DHL/Fedex/TNT/UPS/EMS                 |  |

### Specifications of UPG2031TQ-EVAL

| PART NUMBER                      | UPG2031TQ-EVAL                        |
|----------------------------------|---------------------------------------|
| MANUFACTURER                     | CEL (California Eastern Laboratories) |
| DESCRIPTION                      | EVAL BOARD FOR UPG2031TQ              |
| LEAD FREE STATUS / ROHS STATUS   | Contains lead / RoHS non-compliant    |
| DATA SHEET                       | UPG2031TQ-EVAL.pdf                    |
| ТҮРЕ                             | Switch, SP3T                          |
| SUPPLIED CONTENTS                | Board(s)                              |
| SERIES                           | -                                     |
| MOISTURE SENSITIVITY LEVEL (MSL) | 1 (Unlimited)                         |
| LEAD FREE STATUS / ROHS STATUS   | Contains lead / RoHS non-compliant    |
| FREQUENCY                        | 500MHz ~ 2GHz                         |
| FOR USE WITH/RELATED PRODUCTS    | UPG2031TQ                             |
|                                  |                                       |