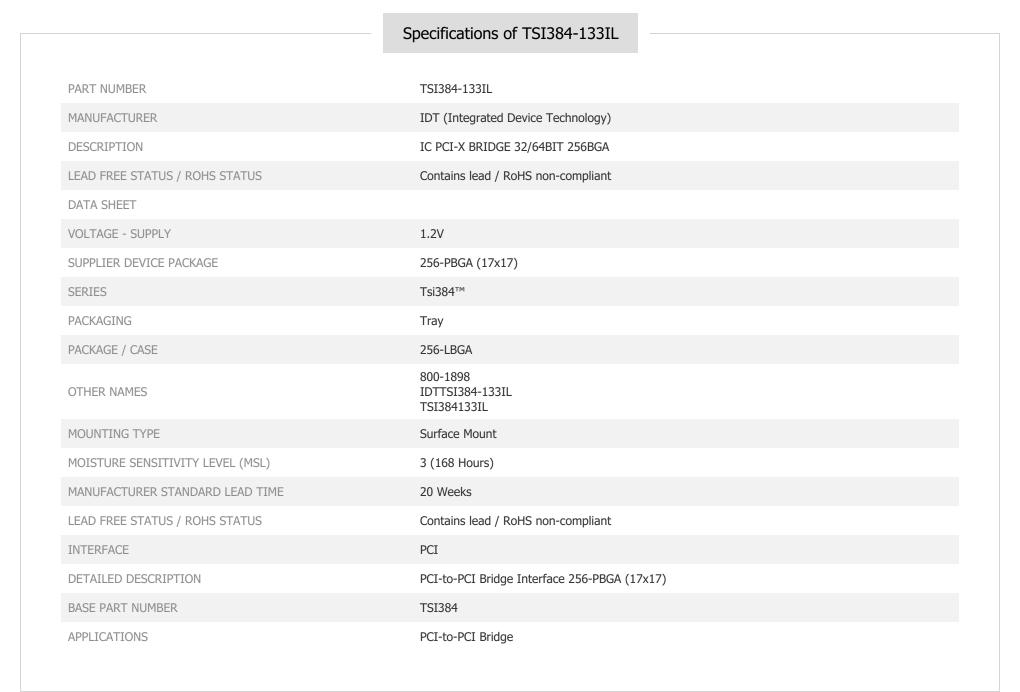

### TSI384-133IL

Part Number:

Manufacturer/Brand:

Product description

Datasheets: **RoHs Status** 

Ship From Shipment Way TSI384-133IL

IDT (Integrated Device Technology)

IC PCI-X BRIDGE 32/64BIT 256BGA