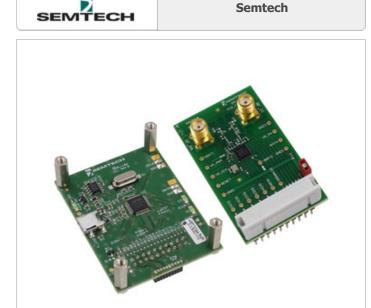

SX1232-32SKA915

Part Number:

Manufacturer/Brand:

Product description

Datasheets:

RoHs Status Ship From Shipment Way SX1232-32SKA915

Semtech

KIT EVALUATION SX1232 915MHZ

|                                  | Specifications of SX1232-32SKA915                                       |
|----------------------------------|-------------------------------------------------------------------------|
|                                  |                                                                         |
| PART NUMBER                      | SX1232-32SKA915                                                         |
| MANUFACTURER                     | Semtech                                                                 |
| DESCRIPTION                      | KIT EVALUATION SX1232 915MHZ                                            |
| LEAD FREE STATUS / ROHS STATUS   | Lead free / RoHS Compliant                                              |
| DATA SHEET                       | 1.SX1232-32SKA915.pdf<br>2.SX1232-32SKA915.pdf<br>3.SX1232-32SKA915.pdf |
| ТҮРЕ                             | Transceiver                                                             |
| SUPPLIED CONTENTS                | Board(s)                                                                |
| SERIES                           | -                                                                       |
| MOISTURE SENSITIVITY LEVEL (MSL) | 1 (Unlimited)                                                           |
| MANUFACTURER STANDARD LEAD TIME  | 12 Weeks                                                                |
| LEAD FREE STATUS / ROHS STATUS   | Lead free / RoHS Compliant                                              |
| FREQUENCY                        | 915MHz                                                                  |
| FOR USE WITH/RELATED PRODUCTS    | SX1232                                                                  |
|                                  |                                                                         |