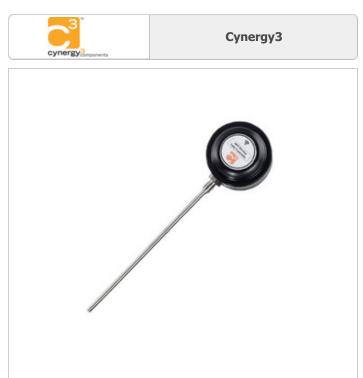

Image may be representation. See specifications for product details.

## **IWTTUP300A**

Part Number:

Manufacturer/Brand:

Product description

RoHs Status Ship From

Datasheets:

Shipment Way

IWTTUP300A

Cynergy3

TEMP SENSOR WIFI PT100 6X300MM 1

IWTTUP300A.pdf

Lead free / RoHS Compliant

Hong Kong

DHL/Fedex/TNT/UPS/EMS

**REQUEST FOR QUOTATION** 