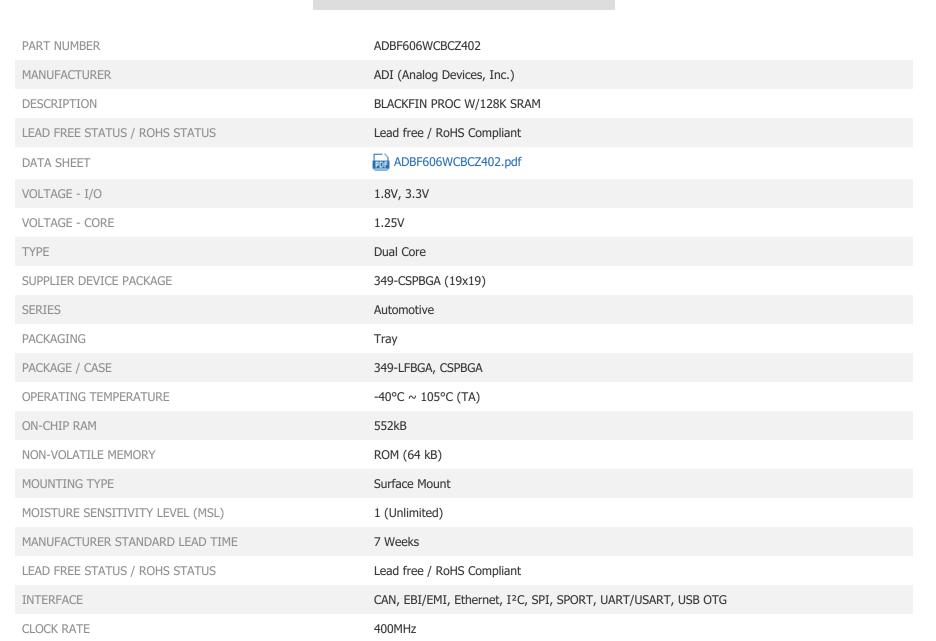

Image may be representation. See specifications for

product details.

#### ADBF606WCBCZ402

Part Number:

Manufacturer/Brand: Product description

Datasheets:

Ship From Shipment Way

**RoHs Status** 

BLACKFIN PROC W/128K SRAM

ADBF606WCBCZ402

ADI (Analog Devices, Inc.)

ADBF606WCBCZ402.pdf

Lead free / RoHS Compliant

Hong Kong

DHL/Fedex/TNT/UPS/EMS

Specifications of ADBF606WCBCZ402

**REQUEST FOR QUOTATION** 