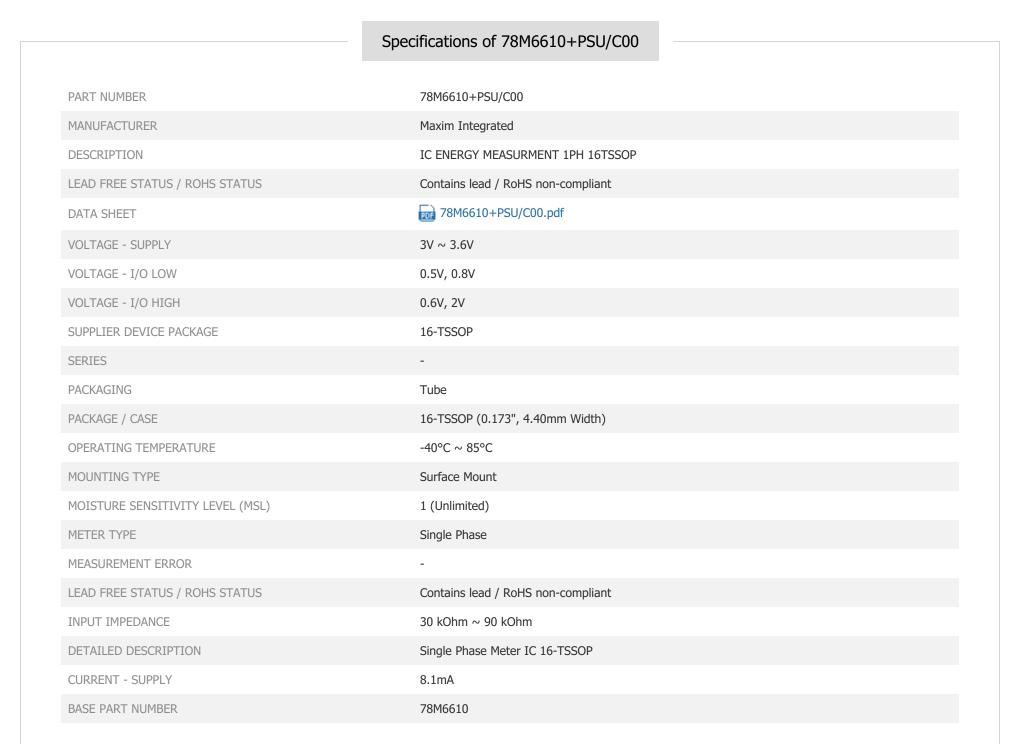

Image may be representation. See specifications for

product details.

78M6610+PSU/C00

Part Number:

Manufacturer/Brand:

Product description

**RoHs Status** Ship From

Datasheets:

Shipment Way

78M6610+PSU/C00

Maxim Integrated

IC ENERGY MEASURMENT 1PH 16TSSOP

78M6610+PSU/C00.pdf

Contains lead / RoHS non-compliant

Hong Kong

DHL/Fedex/TNT/UPS/EMS