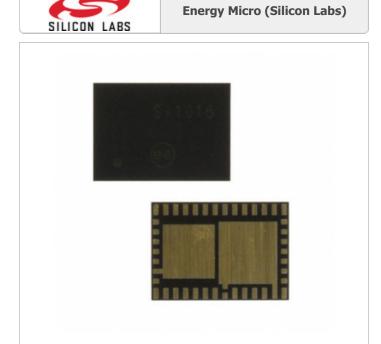

## SI32177-C-GM1

Part Number:

Manufacturor/Prands

Manufacturer/Brand: Product description

Datasheets: RoHs Status

Ship From
Shipment Way

SI32177-C-GM1

Energy Micro (Silicon Labs)

IC PROSLIC PCM/SPI -140V 42QFN

Lead free / RoHS Compliant
Hong Kong

DHL/Fedex/TNT/UPS/EMS

**REQUEST FOR QUOTATION** 

|                                  | Specifications of SI32177-C-GM1                                         |
|----------------------------------|-------------------------------------------------------------------------|
|                                  |                                                                         |
| PART NUMBER                      | SI32177-C-GM1                                                           |
| MANUFACTURER                     | Energy Micro (Silicon Labs)                                             |
| DESCRIPTION                      | IC PROSLIC PCM/SPI -140V 42QFN                                          |
| LEAD FREE STATUS / ROHS STATUS   | Lead free / RoHS Compliant                                              |
| DATA SHEET                       |                                                                         |
| VOLTAGE - SUPPLY                 | 3.3V                                                                    |
| SUPPLIER DEVICE PACKAGE          | 42-QFN (5x7)                                                            |
| SERIES                           | ProSLIC®                                                                |
| PACKAGING                        | Tray                                                                    |
| PACKAGE / CASE                   | 42-WFQFN Exposed Pad                                                    |
| OPERATING TEMPERATURE            | -40°C ~ 85°C                                                            |
| NUMBER OF CIRCUITS               | 1                                                                       |
| MOUNTING TYPE                    | Surface Mount                                                           |
| MOISTURE SENSITIVITY LEVEL (MSL) | 3 (168 Hours)                                                           |
| LEAD FREE STATUS / ROHS STATUS   | Lead free / RoHS Compliant                                              |
| INTERFACE                        | GCI, PCM, SPI                                                           |
| INCLUDES                         | -                                                                       |
| FUNCTION                         | Subscriber Line Interface Concept (SLIC), CODEC                         |
| DETAILED DESCRIPTION             | Telecom IC Subscriber Line Interface Concept (SLIC), CODEC 42-QFN (5x7) |
| CURRENT - SUPPLY                 | -                                                                       |