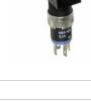

e a o **EAO** e a o Your Expert Partner for Human Machine Interfaces

18-258.035

18-258.035 Part Number:

EAO Manufacturer/Brand: ILLUMINATED PUSHBUTTON MAIN SA 1 Product description

Datasheets: Ship From

DHL/Fedex/TNT/UPS/EMS Shipment Way

Hong Kong

REQUEST FOR QUOTATION

Image may be representation. See specifications for product details.

|                                 | Specifications of 18-258.035   |
|---------------------------------|--------------------------------|
|                                 |                                |
| PART NUMBER                     | 18-258.035                     |
| MANUFACTURER                    | EAO                            |
| DESCRIPTION                     | ILLUMINATED PUSHBUTTON MAIN SA |
| LEAD FREE STATUS / ROHS STATUS  |                                |
| DATA SHEET                      |                                |
| SERIES                          | *                              |
| MANUFACTURER STANDARD LEAD TIME | 8 Weeks                        |
| DETAILED DESCRIPTION            | Pushbutton Switch              |
|                                 |                                |