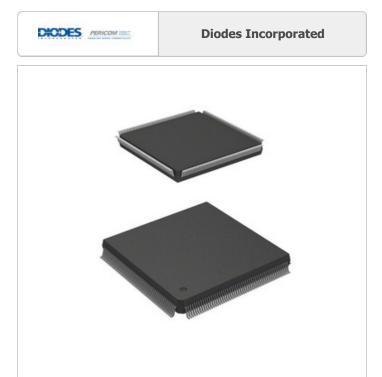

PI7C8150BMAE

Part Number:

Manufacturer/Brand:

Product description

RoHs Status Ship From

Datasheets:

Shipment Way

IC PCI-PCI BRIDGE ASYNC 208-FQFP

Diodes Incorporated

PI7C8150BMAE.pdf

Lead free / RoHS Compliant

PI7C8150BMAE

Hong Kong DHL/Fedex/TNT/UPS/EMS

**REQUEST FOR QUOTATION** 

Image may be representation. See specifications for product details.

|                                  | Specifications of PI7C8150BMAE               |
|----------------------------------|----------------------------------------------|
| PART NUMBER                      | PI7C8150BMAE                                 |
| MANUFACTURER                     | Diodes Incorporated                          |
| DESCRIPTION                      | IC PCI-PCI BRIDGE ASYNC 208-FQFP             |
| LEAD FREE STATUS / ROHS STATUS   | Lead free / RoHS Compliant                   |
| DATA SHEET                       | PI7C8150BMAE.pdf                             |
| VOLTAGE - SUPPLY                 | 3 V ~ 3.6 V                                  |
| SUPPLIER DEVICE PACKAGE          | 208-FQFP (28x28)                             |
| SERIES                           | -                                            |
| PACKAGING                        | Tube                                         |
| PACKAGE / CASE                   | 208-BFQFP                                    |
| MOUNTING TYPE                    | Surface Mount                                |
| MOISTURE SENSITIVITY LEVEL (MSL) | 3 (168 Hours)                                |
| LEAD FREE STATUS / ROHS STATUS   | Lead free / RoHS Compliant                   |
| INTERFACE                        | -                                            |
| DETAILED DESCRIPTION             | PCI-to-PCI Bridge Interface 208-FQFP (28x28) |
| BASE PART NUMBER                 | 7C8150                                       |
| APPLICATIONS                     | PCI-to-PCI Bridge                            |