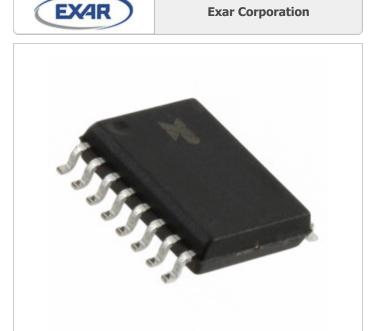

#### SP232AET-L

Part Number:

Manufacturer/Brand:

Product description Datasheets:

RoHs Status Ship From

Shipment Way

SP232AET-L

**Exar Corporation** 

IC DVR/RCVR RS232 LP 16SOIC

SP232AET-L.pdf

Lead free / RoHS Compliant Hong Kong

DHL/Fedex/TNT/UPS/EMS

**REQUEST FOR QUOTATION** 

|                                  | Specifications of SP232AET-L       |
|----------------------------------|------------------------------------|
|                                  |                                    |
| PART NUMBER                      | SP232AET-L                         |
| MANUFACTURER                     | Exar Corporation                   |
| DESCRIPTION                      | IC DVR/RCVR RS232 LP 16SOIC        |
| LEAD FREE STATUS / ROHS STATUS   | Lead free / RoHS Compliant         |
| DATA SHEET                       | SP232AET-L.pdf                     |
| VOLTAGE - SUPPLY                 | 4.5 V ~ 5.5 V                      |
| TYPE                             | Transceiver                        |
| SUPPLIER DEVICE PACKAGE          | 16-SOIC                            |
| SERIES                           | -                                  |
| RECEIVER HYSTERESIS              | 500mV                              |
| PROTOCOL                         | RS232                              |
| PACKAGING                        | Tube                               |
| PACKAGE / CASE                   | 16-SOIC (0.295", 7.50mm Width)     |
| OTHER NAMES                      | 1016-1025-5<br>SP232AETL           |
| OPERATING TEMPERATURE            | -40°C ~ 85°C                       |
| NUMBER OF DRIVERS/RECEIVERS      | 2/2                                |
| MOUNTING TYPE                    | Surface Mount                      |
| MOISTURE SENSITIVITY LEVEL (MSL) | 3 (168 Hours)                      |
| LEAD FREE STATUS / ROHS STATUS   | Lead free / RoHS Compliant         |
| DUPLEX                           | Full                               |
| DETAILED DESCRIPTION             | 2/2 Transceiver Full RS232 16-SOIC |
| DATA RATE                        | 240kbps                            |