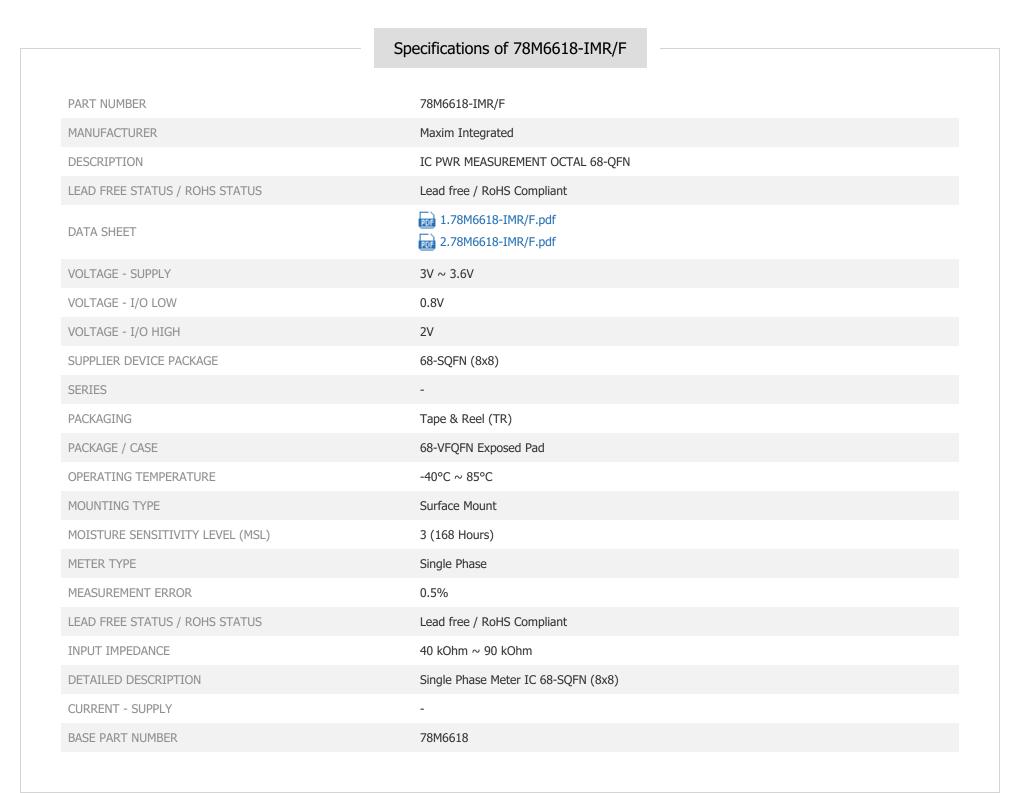

## 78M6618-IMR/F

Part Number:

Manufacturer/Brand:

Product description

RoHs Status Ship From

Datasheets:

Shipment Way

78M6618-IMR/F

Maxim Integrated

IC PWR MEASUREMENT OCTAL 68-QFN

1.78M6618-IMR/F.pdf

2.78M6618-IMR/F.pdf Lead free / RoHS Compliant

Hong Kong

DHL/Fedex/TNT/UPS/EMS

**REQUEST FOR QUOTATION** 