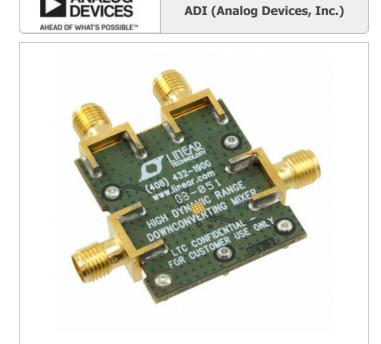

#### DC1885A

ADI (Analog Devices, Inc.)

**EVAL BOARD DOWNCONVERTER LTC5544** 

1.DC1885A.pdf

2.DC1885A.pdf Lead free / RoHS Compliant

DHL/Fedex/TNT/UPS/EMS

Hong Kong

### **REQUEST FOR QUOTATION**

|                                  | Specifications of DC1885A        |
|----------------------------------|----------------------------------|
|                                  |                                  |
| PART NUMBER                      | DC1885A                          |
| MANUFACTURER                     | ADI (Analog Devices, Inc.)       |
| DESCRIPTION                      | EVAL BOARD DOWNCONVERTER LTC5544 |
| LEAD FREE STATUS / ROHS STATUS   | Lead free / RoHS Compliant       |
| DATA SHEET                       | 1.DC1885A.pdf<br>2.DC1885A.pdf   |
| ТҮРЕ                             | Downconverter                    |
| SUPPLIED CONTENTS                | Board(s)                         |
| SERIES                           | -                                |
| MOISTURE SENSITIVITY LEVEL (MSL) | 1 (Unlimited)                    |
| MANUFACTURER STANDARD LEAD TIME  | 8 Weeks                          |
| LEAD FREE STATUS / ROHS STATUS   | Lead free / RoHS Compliant       |
| FREQUENCY                        | 4GHz ~ 6GHz                      |
| FOR USE WITH/RELATED PRODUCTS    | LTC5544                          |
| BASE PART NUMBER                 | LTC5544                          |