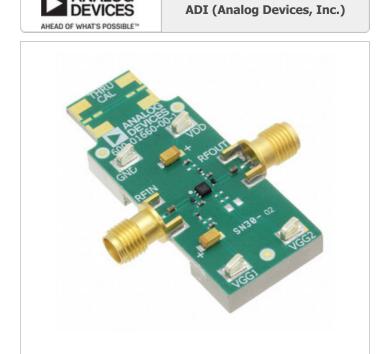

### EV1HMC8410LP2F

Part Number:

Manufacturer/Brand: Product description

Datasheets: RoHs Status

Ship From

Shipment Way

EV1HMC8410LP2F

ADI (Analog Devices, Inc.)

**EVALUATION PCB ASSEMBLY** EV1HMC8410LP2F.pdf

Lead free / RoHS non-compliant Hong Kong

DHL/Fedex/TNT/UPS/EMS

**REQUEST FOR QUOTATION** 

|                                  | Specifications of EV1HMC8410LP2F |
|----------------------------------|----------------------------------|
|                                  |                                  |
| PART NUMBER                      | EV1HMC8410LP2F                   |
| MANUFACTURER                     | ADI (Analog Devices, Inc.)       |
| DESCRIPTION                      | EVALUATION PCB ASSEMBLY          |
| LEAD FREE STATUS / ROHS STATUS   | Lead free / RoHS non-compliant   |
| DATA SHEET                       | EV1HMC8410LP2F.pdf               |
| TYPE                             | Amplifier                        |
| SUPPLIED CONTENTS                | Board(s)                         |
| SERIES                           | -                                |
| OTHER NAMES                      | 1127-3349<br>EV1HMC8410LP2F-ND   |
| MOISTURE SENSITIVITY LEVEL (MSL) | 1 (Unlimited)                    |
| LEAD FREE STATUS / ROHS STATUS   | Lead free / RoHS non-compliant   |
| FREQUENCY                        | 10MHz ~ 10GHz                    |
| FOR USE WITH/RELATED PRODUCTS    | HMC8410LP2FE                     |
| BASE PART NUMBER                 | HMC8410                          |
|                                  |                                  |