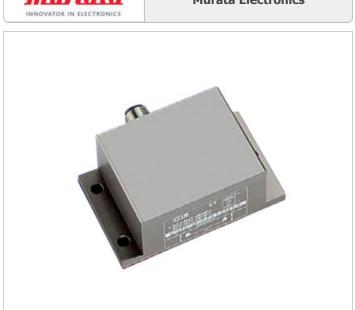

### SCA114T-D10FA

Part Number:

Manufacturer/Brand:

Product description

RoHs Status

Datasheets:

Ship From Shipment Way SCA114T-D10FA

**Murata Electronics INCLINOMETER 1-AXIS MOD** 

SCA114T-D10FA.pdf

Contains lead / RoHS non-compliant

Hong Kong

DHL/Fedex/TNT/UPS/EMS

**REQUEST FOR QUOTATION** 

Image may be representation. See specifications for product details.

|                                | Specifications of SCA114T-D10FA                      |
|--------------------------------|------------------------------------------------------|
|                                |                                                      |
| PART NUMBER                    | SCA114T-D10FA                                        |
| MANUFACTURER                   | Murata Electronics                                   |
| DESCRIPTION                    | INCLINOMETER 1-AXIS MOD                              |
| LEAD FREE STATUS / ROHS STATUS | Contains lead / RoHS non-compliant                   |
| DATA SHEET                     | SCA114T-D10FA.pdf                                    |
| VOLTAGE RATING                 | 10V ~ 36V                                            |
| SERIES                         | -                                                    |
| SENSITIVITY                    | ±8mA/FS                                              |
| PACKAGE / CASE                 | Module                                               |
| OUTPUT TYPE                    | Current                                              |
| OPERATING TEMPERATURE          | -40°C ~ 85°C (TA)                                    |
| MEASURING RANGE                | -                                                    |
| LEAD FREE STATUS / ROHS STATUS | Contains lead / RoHS non-compliant                   |
| INTERFACE                      | Analog                                               |
| DETAILED DESCRIPTION           | Sensor Inclinometer X or Y Axis 1Hz Bandwidth Module |
| BANDWIDTH                      | 1Hz                                                  |
| AXIS                           | X or Y                                               |
|                                |                                                      |