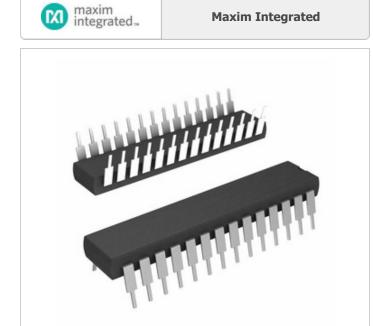

#### MAX266ACPI+

Maxim Integrated

IC FILTER ACT PROG 28-DIP

1.MAX266ACPI+.pdf 2.MAX266ACPI+.pdf

Lead free / RoHS Compliant Hong Kong

DHL/Fedex/TNT/UPS/EMS

**REQUEST FOR QUOTATION** 

|                                  | Specifications of MAX266ACPI+       |
|----------------------------------|-------------------------------------|
|                                  |                                     |
| PART NUMBER                      | MAX266ACPI+                         |
| MANUFACTURER                     | Maxim Integrated                    |
| DESCRIPTION                      | IC FILTER ACT PROG 28-DIP           |
| LEAD FREE STATUS / ROHS STATUS   | Lead free / RoHS Compliant          |
| DATA SHEET                       | 1.MAX266ACPI+.pdf 2.MAX266ACPI+.pdf |
| VOLTAGE - SUPPLY                 | 4.74 V ~ 12.6 V, ±2.37 V ~ 6.3 V    |
| SUPPLIER DEVICE PACKAGE          | 28-PDIP                             |
| SERIES                           | -                                   |
| PACKAGING                        | Tube                                |
| PACKAGE / CASE                   | 28-DIP (0.600", 15.24mm)            |
| NUMBER OF FILTERS                | 2                                   |
| MOUNTING TYPE                    | Through Hole                        |
| MOISTURE SENSITIVITY LEVEL (MSL) | 1 (Unlimited)                       |
| LEAD FREE STATUS / ROHS STATUS   | Lead free / RoHS Compliant          |
| FREQUENCY - CUTOFF OR CENTER     | 140kHz                              |
| FILTER TYPE                      | Universal Switched Capacitor        |
| FILTER ORDER                     | 2nd                                 |
| BASE PART NUMBER                 | MAX266                              |
|                                  |                                     |