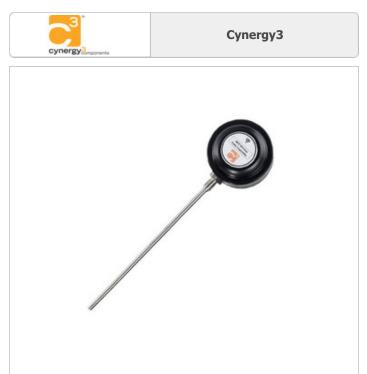

## IWTTUP100A

Part Number:

Manufacturer/Brand:

Product description
Datasheets:
RoHs Status

Ship From Shipment Way IWTTUP100A

Cynergy3

TEMP SENSOR WIFI PT100 6X100MM 1

IWTTUP100A.pdf

Lead free / RoHS Compliant
Hong Kong

DHL/Fedex/TNT/UPS/EMS

REQUEST FOR QUOTATION

Image may be representation. See specifications for

product details.

|                                  | Specifications of IWTTUP100A                                                  |
|----------------------------------|-------------------------------------------------------------------------------|
|                                  |                                                                               |
| PART NUMBER                      | IWTTUP100A                                                                    |
| MANUFACTURER                     | Cynergy3                                                                      |
| DESCRIPTION                      | TEMP SENSOR WIFI PT100 6X100MM 1                                              |
| LEAD FREE STATUS / ROHS STATUS   | Lead free / RoHS Compliant                                                    |
| DATA SHEET                       | IWTTUP100A.pdf                                                                |
| TERMINAL TYPE                    | Enclosed Terminals                                                            |
| TEMPERATURE RANGE                | -200°C ~ 850°C                                                                |
| SERIES                           | IWTTU                                                                         |
| OTHER NAMES                      | 725-1719<br>IWTTUP0100A                                                       |
| MOISTURE SENSITIVITY LEVEL (MSL) | Not Applicable                                                                |
| MANUFACTURER STANDARD LEAD TIME  | 6 Weeks                                                                       |
| LENGTH - PROTECTIVE TUBE         | 100mm                                                                         |
| LENGTH - LEAD WIRE               | -                                                                             |
| LEAD FREE STATUS / ROHS STATUS   | Lead free / RoHS Compliant                                                    |
| ELEMENT TYPE                     | Pt100                                                                         |
| DIAMETER - PROTECTIVE TUBE       | 6mm                                                                           |
| DETAILED DESCRIPTION             | Pt100 Temperature Sensor -200°C ~ 850°C 3 Conductor System Enclosed Terminals |
| CONDUCTOR TYPE                   | 3 Conductor System                                                            |
|                                  |                                                                               |
|                                  |                                                                               |