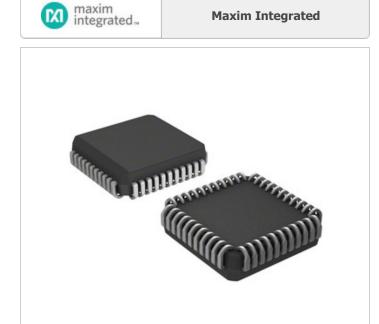

ICM7212MIQH+D

Part Number:

Manufacturer/Brand:

Product description Datasheets:

RoHs Status Ship From Shipment Way ICM7212MIQH+D

Maxim Integrated

IC DECODR/DVR LED 4DIGIT 44PLCC

ICM7212MIQH+D.pdf

Lead free / RoHS Compliant Hong Kong

DHL/Fedex/TNT/UPS/EMS

**REQUEST FOR QUOTATION** 

Image may be representation. See specifications for product details.

|                                  | Specifications of ICM7212MIQH+D |
|----------------------------------|---------------------------------|
|                                  |                                 |
| PART NUMBER                      | ICM7212MIQH+D                   |
| MANUFACTURER                     | Maxim Integrated                |
| DESCRIPTION                      | IC DECODR/DVR LED 4DIGIT 44PLCC |
| LEAD FREE STATUS / ROHS STATUS   | Lead free / RoHS Compliant      |
| DATA SHEET                       | ICM7212MIQH+D.pdf               |
| VOLTAGE - SUPPLY                 | 4 V ~ 6 V                       |
| SUPPLIER DEVICE PACKAGE          | 44-PLCC (16.59x16.59)           |
| SERIES                           | -                               |
| PACKAGING                        | Tube                            |
| PACKAGE / CASE                   | 44-LCC (J-Lead)                 |
| OPERATING TEMPERATURE            | -20°C ~ 85°C                    |
| MOUNTING TYPE                    | Surface Mount                   |
| MOISTURE SENSITIVITY LEVEL (MSL) | 3 (168 Hours)                   |
| LEAD FREE STATUS / ROHS STATUS   | Lead free / RoHS Compliant      |
| INTERFACE                        | BCD                             |
| DISPLAY TYPE                     | LED                             |
| DIGITS OR CHARACTERS             | 4 Digits                        |
| CURRENT - SUPPLY                 | 200mA                           |
| CONFIGURATION                    | 7 Segment                       |
| BASE PART NUMBER                 | ICM7212                         |