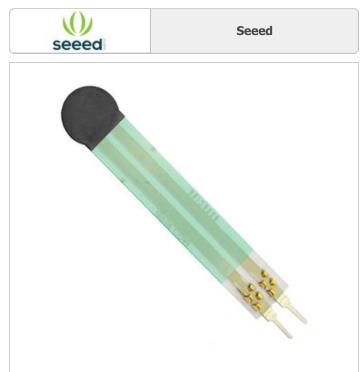

### 114990107

Part Number:

Manufacturer/Brand:

Product description

Datasheets: RoHs Status

Ship From Shipment Way 114990107

Seeed

0.2" THIN FILM RES PRESSURE SNSR