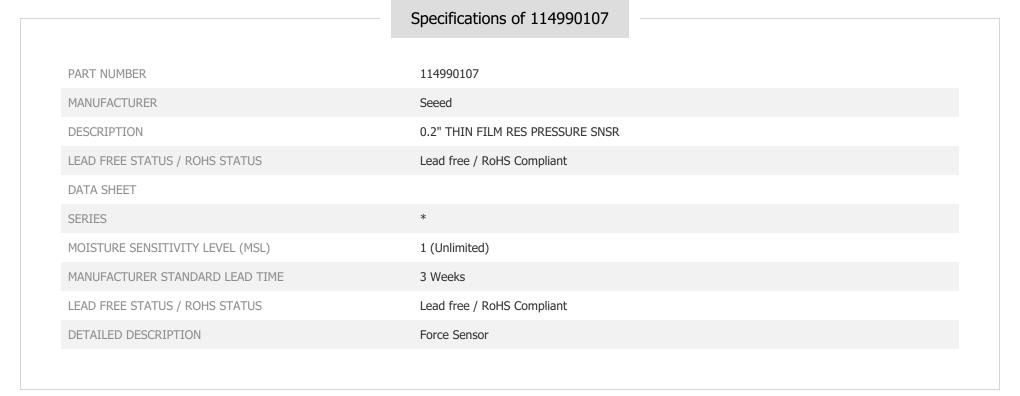

### 114990107

Part Number:

Manufacturer/Brand:

Product description

Datasheets: RoHs Status

Ship From Shipment Way 114990107

Seeed

0.2" THIN FILM RES PRESSURE SNSR