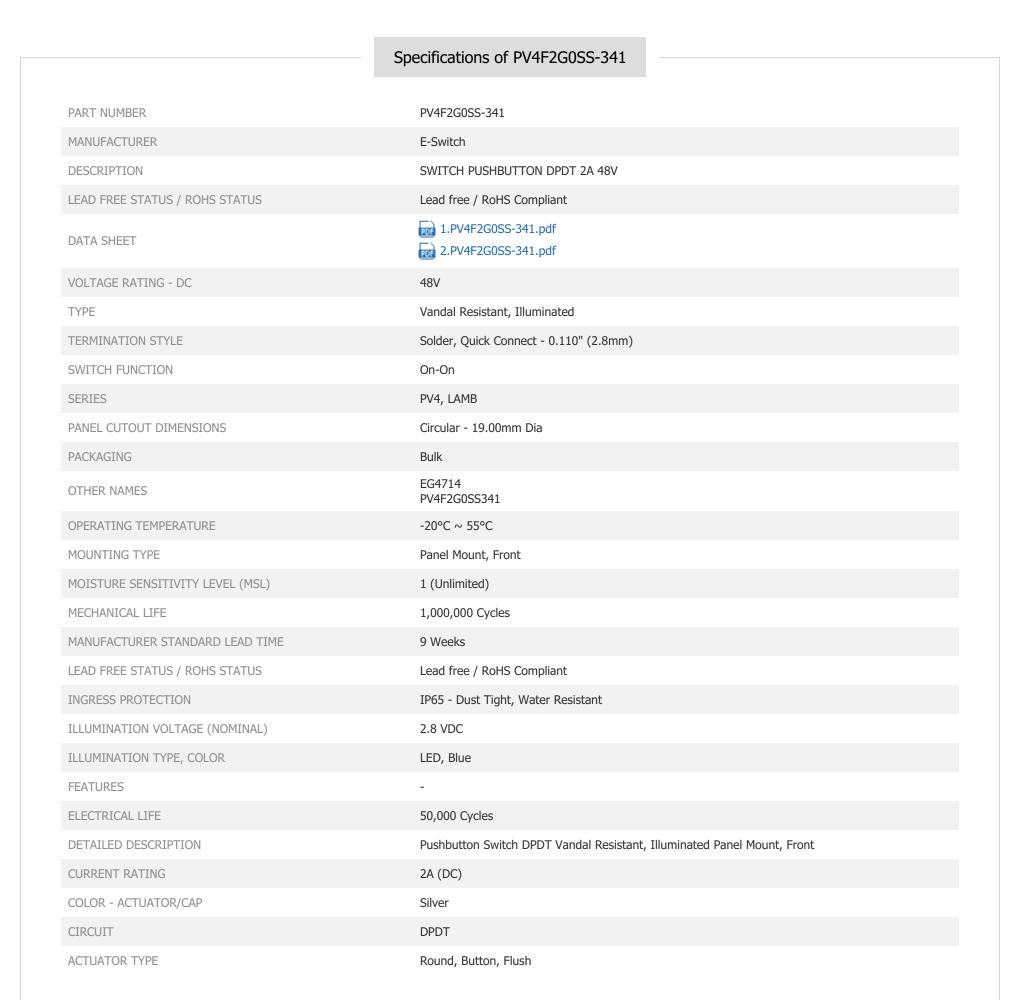

Image may be representation. See specifications for product details.

## **PV4F2G0SS-341**

Part Number:

Manufacturer/Brand:

Product description

RoHs Status Ship From

Shipment Way

Datasheets:

PV4F2G0SS-341

E-Switch

SWITCH PUSHBUTTON DPDT 2A 48V

1.PV4F2G0SS-341.pdf 2.PV4F2G0SS-341.pdf Lead free / RoHS Compliant

Hong Kong DHL/Fedex/TNT/UPS/EMS

**REQUEST FOR QUOTATION** 