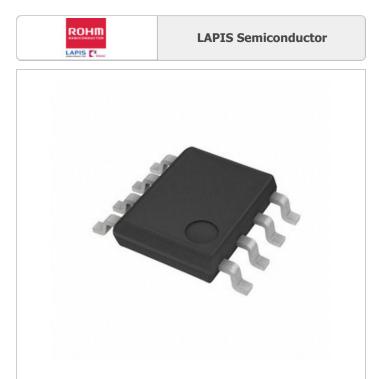

Image may be representation. See specifications for product details.

### **BD41030FJ-CGE2**

Part Number:

Manufacturer/Brand:

Product description

RoHs Status Ship From

Shipment Way

Datasheets:

BD41030FJ-CGE2

LAPIS Semiconductor

LIN TRANSCEIVER FOR AUTOMOTIVE

1.BD41030FJ-CGE2.pdf 2.BD41030FJ-CGE2.pdf

Lead free / RoHS Compliant

Hong Kong DHL/Fedex/TNT/UPS/EMS

**REQUEST FOR QUOTATION** 