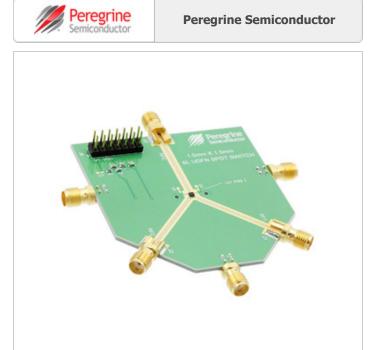

Image may be representation. See specifications for

FOR USE WITH/RELATED PRODUCTS

product details.

EK42424-01

Part Number:

Manufacturer/Brand: Product description

RoHs Status

Datasheets:

Ship From Shipment Way EK42424-01

Peregrine Semiconductor

**EVAL BOARD SPDT SWITCH PE42424** 

Lead free / RoHS Compliant

EK42424-01.pdf

Hong Kong

DHL/Fedex/TNT/UPS/EMS

**REQUEST FOR QUOTATION** 