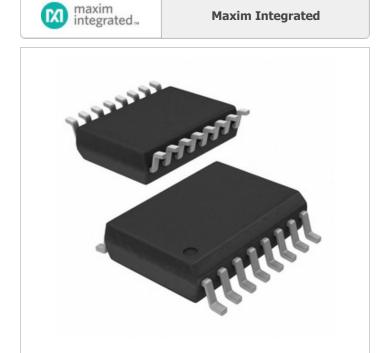

### **DS1210S+TRL**

Part Number:

Manufacturer/Brand: Product description

Datasheets: RoHs Status

Ship From

Shipment Way

DS1210S+TRL

Maxim Integrated

IC CONTROLLER CHIP NV 16-SOIC

DS1210S+TRL.pdf

Lead free / RoHS Compliant Hong Kong

DHL/Fedex/TNT/UPS/EMS

## **REQUEST FOR QUOTATION**

Specifications of DS1210S±TDI

|                                  | Specifications of DS1210S+TRL  |
|----------------------------------|--------------------------------|
| PART NUMBER                      | DS1210S+TRL                    |
| MANUFACTURER                     | Maxim Integrated               |
| DESCRIPTION                      | IC CONTROLLER CHIP NV 16-SOIC  |
| LEAD FREE STATUS / ROHS STATUS   | Lead free / RoHS Compliant     |
| DATA SHEET                       | DS1210S+TRL.pdf                |
| VOLTAGE - SUPPLY                 | 4.75 V ~ 5.5 V                 |
| SUPPLIER DEVICE PACKAGE          | 16-SOIC                        |
| SERIES                           | -                              |
| PACKAGING                        | Tape & Reel (TR)               |
| PACKAGE / CASE                   | 16-SOIC (0.295", 7.50mm Width) |
| OPERATING TEMPERATURE            | 0°C ~ 70°C                     |
| MOISTURE SENSITIVITY LEVEL (MSL) | 1 (Unlimited)                  |
| LEAD FREE STATUS / ROHS STATUS   | Lead free / RoHS Compliant     |
| CONTROLLER TYPE                  | Nonvolatile RAM                |
| BASE PART NUMBER                 | DS1210                         |